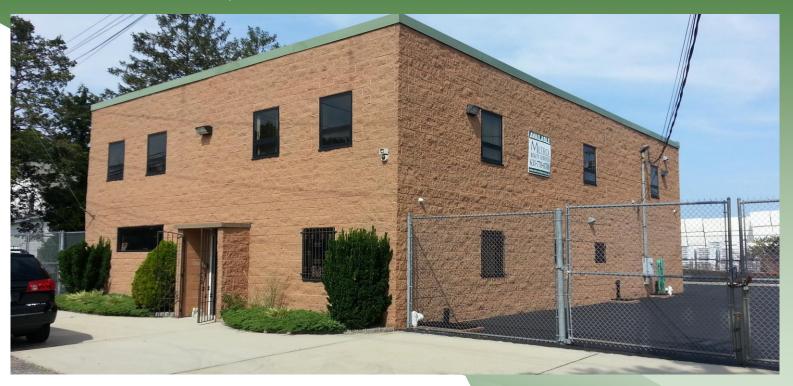

## For Lease | Office Space 32 Holman Blvd, Hicksville, NY 11801

Building Size: 5,133 sf +/-Available Offices: 2,484 sf +/-Lot Size: 0.28 acres

Heat: Gas

- Walking distance to the LIRR Hicksville Station
- Walk to Bus Stop
- Fenced & lit yard space
- Beautiful office space on both floors
- Ample Parking