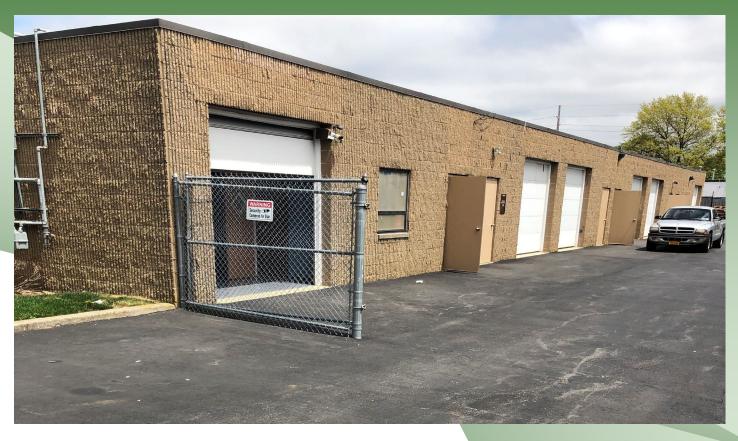

## For Lease | Industrial Unit 31 Eads Street, Unit A, West Babylon NY 11704

Building Size:  $7,000 \text{ sf } \pm$ 

Unit Size:  $1,500 \text{ sf} \pm$ 

Lot Size: .3 acres  $\pm$ 

Offices:  $150 \text{ sf} \pm$ 

Bathrooms: 1

Ceiling Height: 10 '±

Drive-Ins: 1

Heat: Gas

A/C: Fully

Power: 100 amps

- Occupancy Arranged
- Ample Parking
- Landlord Pays Landscaping
- Tenant Pays Proportionate Share Of Snow Removal

Asking Lease Price: \$2,250.00 / Month Gross