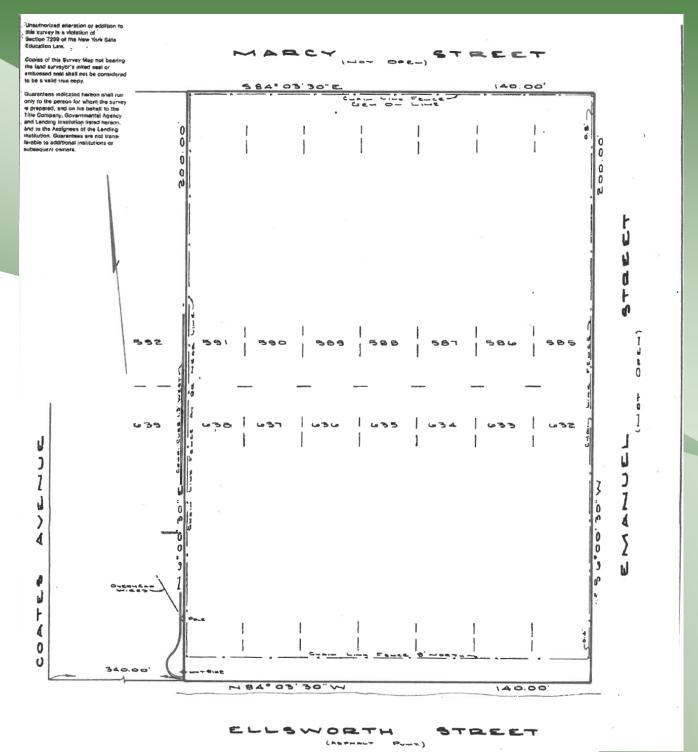

## For Sale | Industrial Land 295 Ellsworth St, Holbrook, NY

| Lot Size:      | .64 acres ±          |
|----------------|----------------------|
| Zoned:         | Industrial 1         |
| Township:      | Islip                |
| Sec-Block-Lot: | 194.00-01.00-032.000 |

- Adjacent to Two Paper Streets for Additional Storage
- Fenced Yard Used for Outdoor Storage
- Just Off Vets Hwy, Surrounded by Industrial Uses
- Buildable Lot for Industrial Building (±10,000 sf) 35% Coverage Minus Setbacks