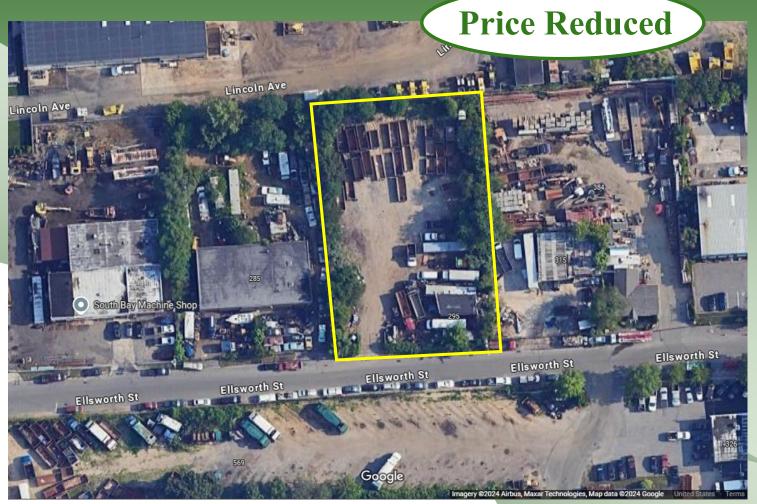

## For Sale | Industrial Land 295 Ellsworth St, Holbrook, NY

| Lot Size:      | .64 acres ±          |
|----------------|----------------------|
| Zoned:         | Industrial 1         |
| Township:      | Islip                |
| Sec-Block-Lot: | 194.00-01.00-032.000 |

- Adjacent to Two Paper Streets for Additional Storage
- Fenced Yard Used for Outdoor Storage
- Just Off Vets Hwy, Surrounded by Industrial Uses
- Buildable Lot for Industrial Building (±10,000 sf) 35% Coverage Minus Setbacks

Sale Price: <u>\$ 1,700,000</u> \$ 1,495,000 Taxes: \$ 5,660.94 / year ±