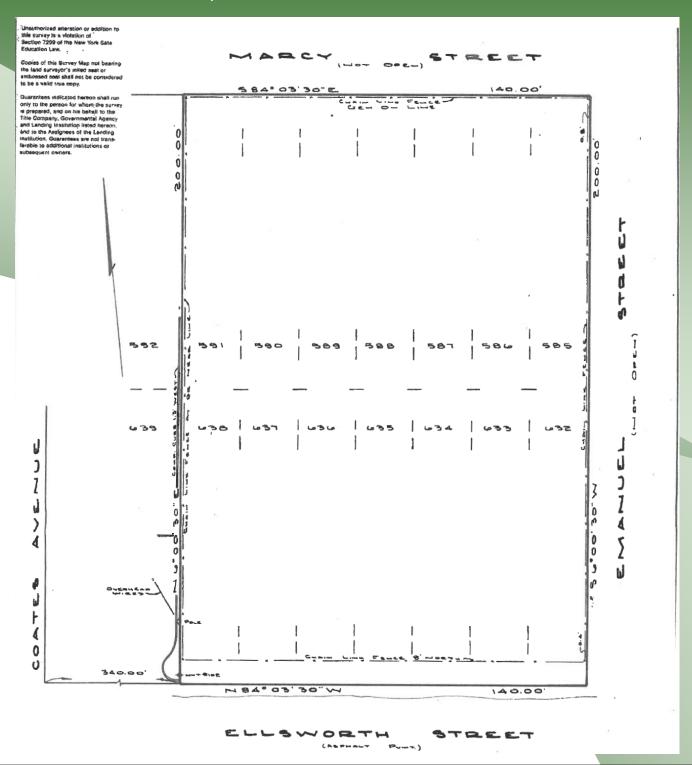

## For Sale | Industrial Land 295 Ellsworth St, Holbrook, NY

Lot Size: .64 acres ± Zoned: Industrial 1

Township: Islip

Sec-Block-Lot: 194.00-01.00-032.000

Sale Price: \$ 1,700,000

Taxes:  $$5,660.94 / \text{year} \pm$ 

- Adjacent to Two Paper Streets for Additional Storage
- Fenced Yard Used for Outdoor Storage
- Just Off Vets Hwy, Surrounded by Industrial Uses
- Buildable Lot for Industrial Building (±10,000 sf) 35% Coverage Minus Setbacks