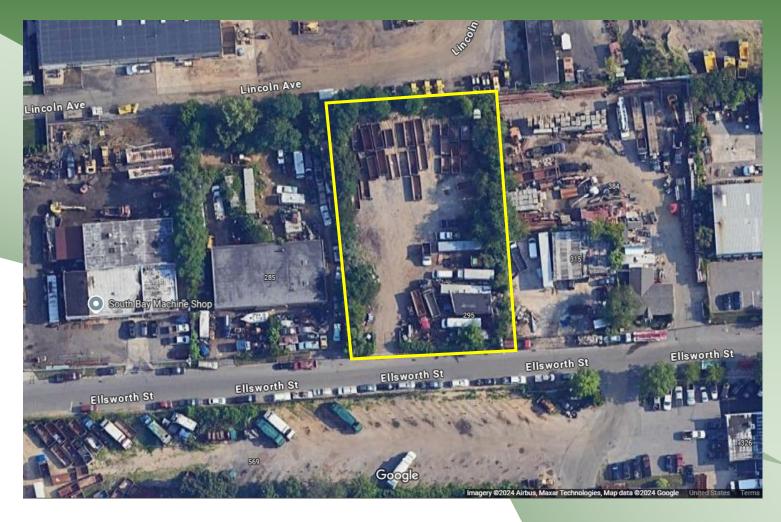

## For Sale | Industrial Land 295 Ellsworth St, Holbrook, NY

Lot Size: .64 acres ± Zoned: Industrial 1

Township: Islip

Sec-Block-Lot: 194.00-01.00-032.000

Sale Price: \$ 1,700,000

Taxes:  $$5,660.94 / \text{year} \pm$ 

- Adjacent to Two Paper Streets for Additional Storage
- Fenced Yard Used for Outdoor Storage
- Just Off Vets Hwy, Surrounded by Industrial Uses
- Buildable Lot for Industrial Building (±10,000 sf) 35% Coverage Minus Setbacks