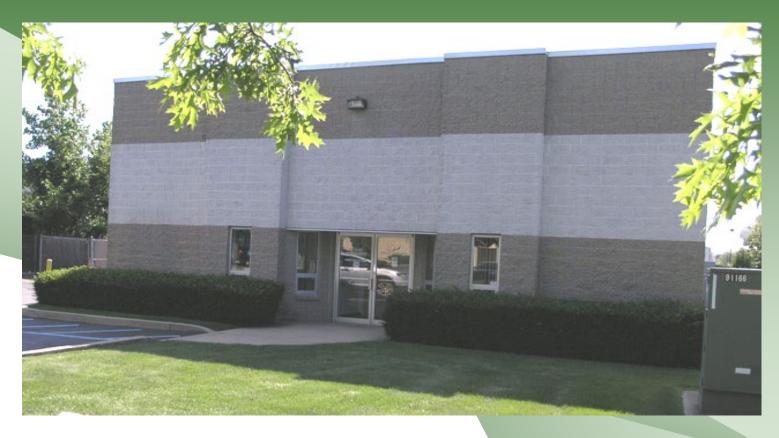

## For Lease | Industrial Unit 290 Knickerbocker Avenue, Bohemia NY 11716

Building Size: 10,000 sf

Available Size: 6,000 sf - Front Unit

Lot Size: .75 acres ±

Offices:  $1,500 \text{ sf } \pm$ 

Ceiling Height: 16'±