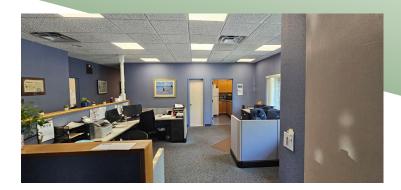

## For Sale | Industrial 2675 Sunrise Hwy (aka 160 Irish Ln), Islip Terrace, NY

Building Size:  $7,000 \text{ sf } \pm$ 

Lot Size:  $0.60 \text{ acres } \pm$ 

Offices:  $25\% \pm$  Ceiling Height:  $12' \pm$ 

Loading: 6 Drive-Ins

Heat: Gas

Power:  $400 \text{ amps } \pm$ 

- Town of Islip Zoned Business III
- Separate Meters
- Tenant in 2,000 sf Auto Repair till 7/25 paying \$5,000/month
- High end office / computer space
- Just east of Route 111

Asking Sale Price: \$ 1,750,000.00

Taxes:  $$35,405.73/ \text{ year } \pm$ 

201 Moreland Road, Ste 4, Hauppauge, NY 11788 (631) 770-0700 ~ info@metrorealtyservices.com www.metrorealtyservices.com