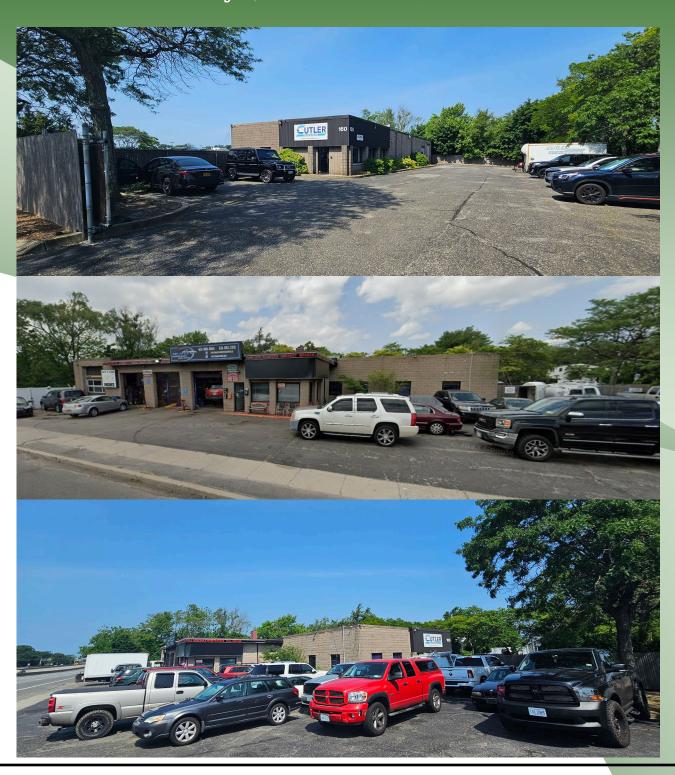

## For Sale | Industrial 2675 Sunrise Hwy (aka 160 Irish Ln), Islip Terrace, NY

Building Size:  $7,000 \text{ sf } \pm$ 

Lot Size:  $0.60 \text{ acres } \pm$ 

Offices:  $25\% \pm$  Ceiling Height:  $12' \pm$ 

Loading: 6 Drive-Ins

Heat: Gas

Power:  $400 \text{ amps } \pm$ 

- Town of Islip Zoned Business III
- Separate Meters
- Tenant in 2,000 sf Auto Repair till 7/25 paying \$5,000/month
- High end office / computer space
- Just east of Route 111