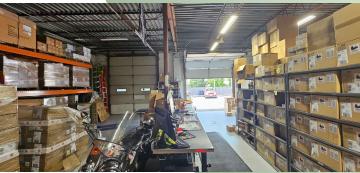

## For Sale | Industrial 2675 Sunrise Hwy (aka 160 Irish Ln), Islip Terrace, NY

Building Size:  $7,000 \text{ sf } \pm$ 

Lot Size:  $0.60 \text{ acres } \pm$ 

Offices:  $25\% \pm$  Ceiling Height:  $12' \pm$ 

Loading: 6 Drive-Ins

Heat: Gas

Power:  $400 \text{ amps } \pm$ 

- Town of Islip Zoned Business III
- Separate Meters
- Tenant in 2,000 sf Auto Repair till 7/25 paying \$5,000/month
- High end office / computer space
- Just east of Route 111

Asking Sale Price: \$ 1,750,000.00

Taxes:  $$35,405.73/ \text{ year } \pm$ 

201 Moreland Road, Ste 4, Hauppauge, NY 11788 (631) 770-0700 ~ info@metrorealtyservices.com www.metrorealtyservices.com