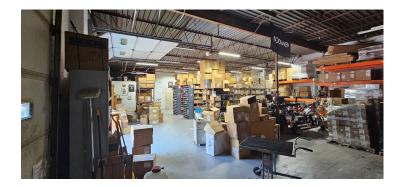

## For Sale | Industrial 2675 Sunrise Hwy (aka 160 Irish Ln), Islip Terrace, NY

Building Size:  $7,000 \text{ sf } \pm$ 

Lot Size:  $0.60 \text{ acres } \pm$ 

Offices:  $25\% \pm$  Ceiling Height:  $12' \pm$ 

Loading: 6 Drive-Ins

Heat: Gas

Power:  $400 \text{ amps } \pm$ 

- Town of Islip Zoned Business III
- Separate Meters
- Tenant in 2,000 sf Auto Repair till 7/25 paying \$5,000/month
- High end office / computer space
- Just east of Route 111

Asking Sale Price: \$ 1,750,000.00

Taxes:  $$35,405.73/ \text{ year } \pm$ 

201 Moreland Road, Ste 4, Hauppauge, NY 11788 (631) 770-0700 ~ info@metrorealtyservices.com www.metrorealtyservices.com