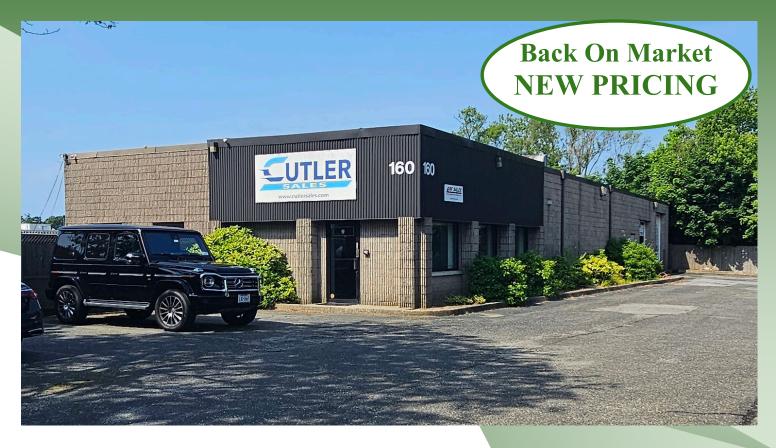

## For Sale | Industrial 2675 Sunrise Hwy (aka 160 Irish Ln), Islip Terrace, NY

Building Size:  $7,000 \text{ sf } \pm$ 

Lot Size:  $0.60 \text{ acres } \pm$ 

Offices:  $25\% \pm$  Ceiling Height:  $12' \pm$ 

Loading: 6 Drive-Ins

Heat: Gas

Power:  $400 \text{ amps } \pm$ 

- Town of Islip Zoned Business III
- Separate Meters
- Tenant in 2,000 sf Auto Repair till 7/25 paying \$5,000/month
- High end office / computer space
- Just east of Route 111

Asking Sale Price: \$ 1,750,000.00

Taxes:  $$35,405.73/ \text{ year } \pm$ 

201 Moreland Road, Ste 4, Hauppauge, NY 11788 (631) 770-0700 ~ info@metrorealtyservices.com www.metrorealtyservices.com