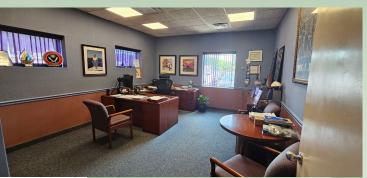

## For Sale | Industrial 2675 Sunrise Hwy (aka 160 Irish Ln), Islip Terrace, NY

Building Size:  $7,000 \text{ sf } \pm$ 

Lot Size:  $0.60 \text{ acres } \pm$ 

Offices:  $25\% \pm$  Ceiling Height:  $12' \pm$ 

Loading: 6 Drive-Ins

Heat: Gas

Power:  $400 \text{ amps } \pm$ 

- Town of Islip Zoned Business III
- Separate Meters
- Tenant in 2,000 sf Auto Repair till 7/25 paying \$5,000/month
- High end office / computer space
- Just east of Route 111

Asking Sale Price: \$ 1,750,000.00

Taxes:  $$35,405.73/ \text{ year } \pm$ 

201 Moreland Road, Ste 4, Hauppauge, NY 11788 (631) 770-0700 ~ info@metrorealtyservices.com www.metrorealtyservices.com