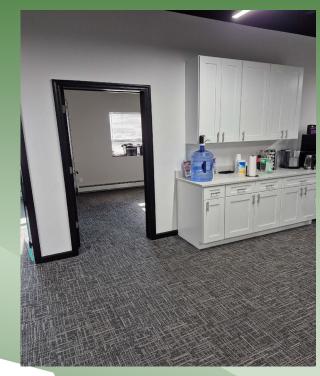

## For Lease | Office 245-247 Route 109, West Babylon NY 11704

Available: 2,500 sf on 1st Floor

4,305 sf on 2nd Floor

- Newly Renovated
- Lease Price Includes Heat, Electric, Taxes & CAM
- Private Windowed Offices
- Elevator
- Part Of Larger 85,000 sf Building
- Close Proximity to Southern State Parkway, Sunrise Highway & Route 110