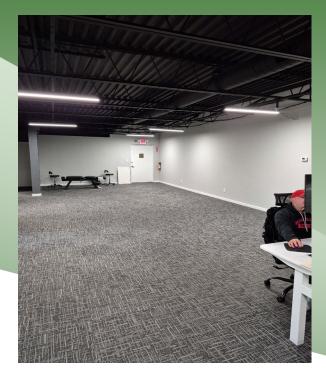

## For Lease | Office 245-247 Route 109, West Babylon NY 11704

Available: 2,500 sf on 1st Floor

4,305 sf on 2nd Floor

- Newly Renovated
- Lease Price Includes Heat, Electric, Taxes & CAM
- Private Windowed Offices
- Elevator
- Part Of Larger 85,000 sf Building
- Close Proximity to Southern State Parkway, Sunrise Highway & Route 110