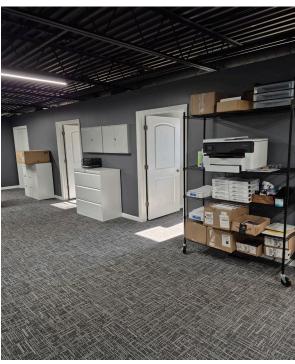

## For Lease | Office 245-247 Route 109, West Babylon NY 11704

Available: 2,500 sf on 1st Floor

4,305 sf on 2nd Floor

- Newly Renovated
- Lease Price Includes Heat, Electric, Taxes & CAM
- Private Windowed Offices
- Elevator
- Part Of Larger 85,000 sf Building
- Close Proximity to Southern State Parkway, Sunrise Highway & Route 110