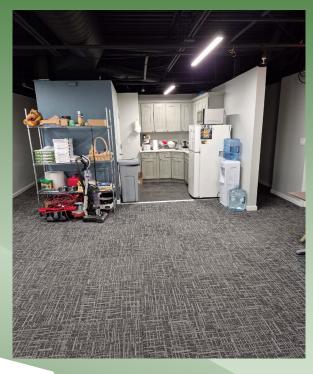

## For Lease | Office 245-247 Route 109, West Babylon NY 11704

Available: 2,500 sf on 1st Floor

4,305 sf on 2nd Floor

- Newly Renovated
- Lease Price Includes Heat, Electric, Taxes & CAM
- Private Windowed Offices
- Elevator
- Part Of Larger 85,000 sf Building
- Close Proximity to Southern State Parkway, Sunrise Highway & Route 110