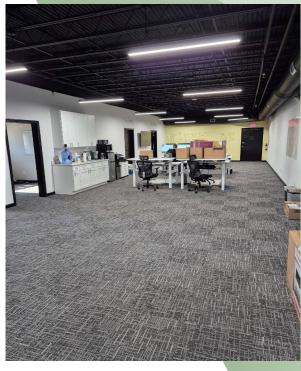

## For Lease | Office 245-247 Route 109, West Babylon NY 11704

Available: 2,500 sf on 1st Floor

4,305 sf on 2nd Floor

- Newly Renovated
- Lease Price Includes Heat, Electric, Taxes & CAM
- Private Windowed Offices
- Elevator
- Part Of Larger 85,000 sf Building
- Close Proximity to Southern State Parkway, Sunrise Highway & Route 110