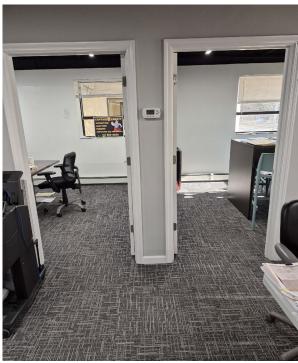

## For Lease | Office 245-247 Route 109, West Babylon NY 11704

Available: 2,500 sf on 1st Floor

4,305 sf on 2nd Floor

- Newly Renovated
- Lease Price Includes Heat, Electric, Taxes & CAM
- Private Windowed Offices
- Elevator
- Part Of Larger 85,000 sf Building
- Close Proximity to Southern State Parkway, Sunrise Highway & Route 110