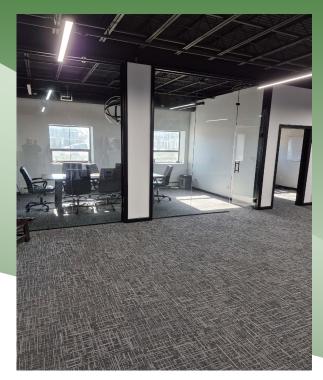

## For Lease | Office 245-247 Route 109, West Babylon NY 11704

Available: 2,500 sf on 1st Floor

4,305 sf on 2nd Floor

- Newly Renovated
- Lease Price Includes Heat, Electric, Taxes & CAM
- Private Windowed Offices
- Elevator
- Part Of Larger 85,000 sf Building
- Close Proximity to Southern State Parkway, Sunrise Highway & Route 110