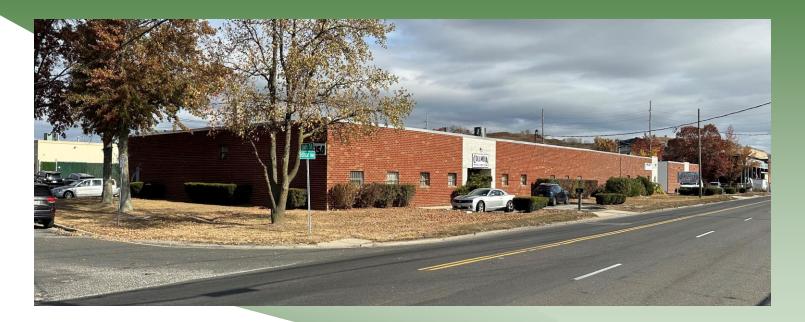

## Available | Industrial 231 Edison Ave, w Babylon, NY 11704

Building Size: 12,760 sf  $\pm$  Lot Size: .63 acres  $\pm$  Offices: 1,000 sf  $\pm$  Ceiling Height: 12'6"  $\pm$ 

Drive-Ins: 2 Loading Docks: 1

Power: Ample

- Located in The W Babylon Industrial Park
- Zoned Industrial GB Town of Babylon
- Located on the corner of Eads St
- 4 Executive parking spaces
- Rear yard w/ parking
- Easy access to Long Island Expressway
- > Easy Access to Southern State Parkway