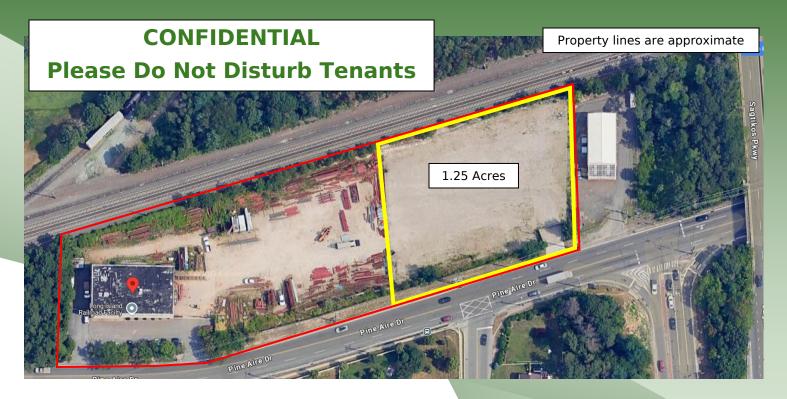

Building Size:  $8,460 \text{ sf } \pm$ 

Lot Size: 3.00 acres  $\pm$ 

Offices:  $1,000 \text{ sf } \pm$ 

Ceiling Height: 22' ±

Loading: 3 Drive-Ins

Heat: Gas

Power: 800 amps (480v)

Sec/Block/Lot: Sec 147 - Block 2 - Lots 15.1 / 16 / 17 / 18 / 19 / 20 / 21

Sale Price: \$ 7,999,995

Lease Price (Opt 1): \$15,000 / month gross for the 1.25 acre land division only

Lease Price (Opt 2): \$40,000 / month gross for the entire parcel

Taxes:  $$27,027.30 / year \pm$ 

### **Exclusive Agent:**

Adjacent to rail

**Zoned Industrial** 

Town of Islip

Walking distance to Deer Park LIRR Station

Jeremy D. Hackett Licensed Real Estate Broker Managing Partner

Cell: (516) 456-0108

jeremy@metrorealtyservices.com