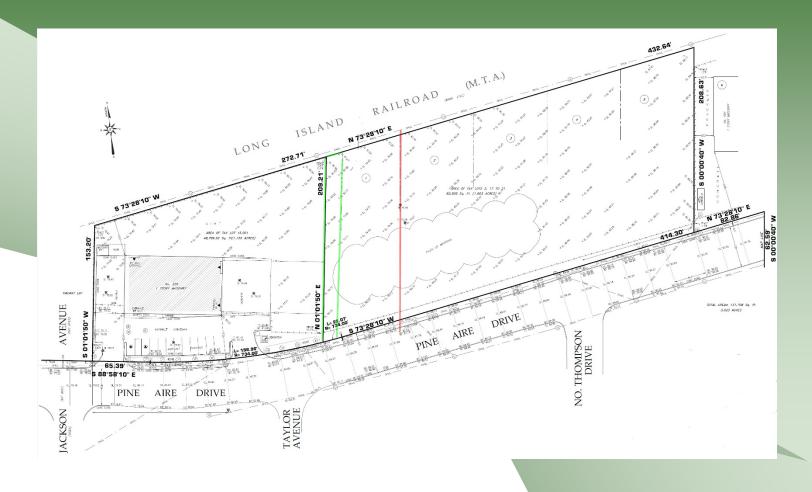

Building Size:  $8,460 \text{ sf } \pm$ 

Lot Size: 3.00 acres  $\pm$ 

Offices:  $1,000 \text{ sf } \pm$ 

Ceiling Height: 22' ±

Loading: 3 Drive-Ins

Heat: Gas

Power: 800 amps (480v)

Sec/Block/Lot: Sec 147 - Block 2 - Lots 15.1 / 16 / 17 / 18 / 19 / 20 / 21

Sale Price: \$ 7,999,995

Lease Price (Opt 1): \$15,000 / month gross for the 1.25 acre land division only

Lease Price (Opt 2): \$40,000 / month gross for the entire parcel

Taxes:  $$27,027.30 / year \pm$ 