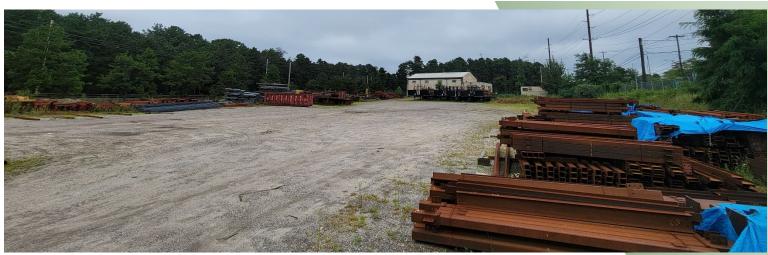

## For Lease | Industrial Land 225 Pine Aire Drive, Bay Shore NY

Available: 1.25 Acres For Storage

Lease Price: \$15,000 / Per Month

\*\*Division Available: .75 Acres @ \$10,000 / Per Month

- ♦ Available Immediately
- Walking distance to Deer Park LIRR Station
- ◆ Zoned Industrial I