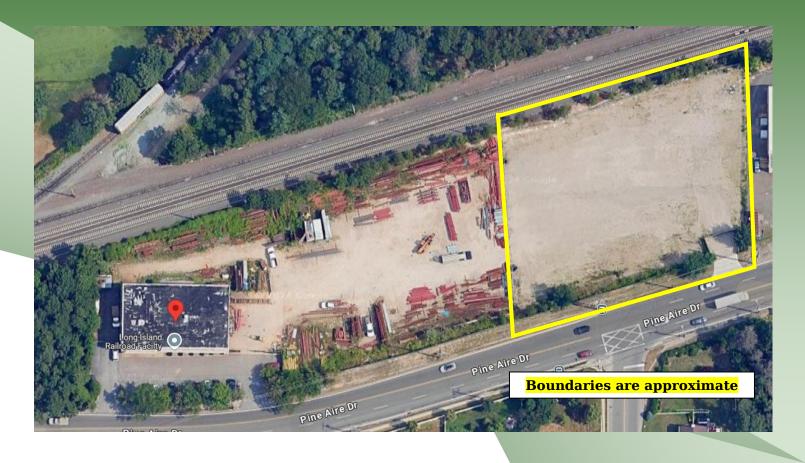

## For Lease | Industrial Land 225 Pine Aire Drive, Bay Shore NY

Available: 1.25 Acres For Storage

Lease Price: \$15,000 / Per Month

\*\*Division Available: .75 Acres @ \$10,000 / Per Month

- ♦ Available Immediately
- Walking distance to Deer Park LIRR Station
- ◆ Zoned Industrial I

- ♦ Per plans Lots 3, 4 & 5
- ♦ Town of Islip
- ♦ Sale of 10,000 sf on 3 acres Possible

201 Moreland Road, Ste 4, Hauppauge, NY 11788 (631) 770-0700 ~ info@metrorealtyservices.com www.metrorealtyservices.com