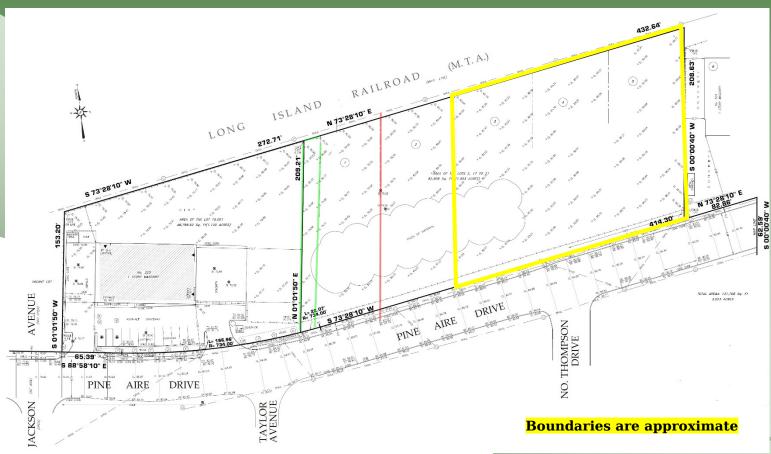

## For Lease | Industrial Land 225 Pine Aire Drive, Bay Shore NY

Available: 1.25 Acres For Storage

Lease Price: \$15,000 / Per Month

\*\*Division Available: .75 Acres @ \$10,000 / Per Month

- ♦ Available Immediately
- Walking distance to Deer Park LIRR Station
- ◆ Zoned Industrial I

- ♦ Per plans Lots 3, 4 & 5
- ♦ Town of Islip
- ♦ Sale of 10,000 sf on 3 acres Possible

201 Moreland Road, Ste 4, Hauppauge, NY 11788 (631) 770-0700 ~ info@metrorealtyservices.com www.metrorealtyservices.com