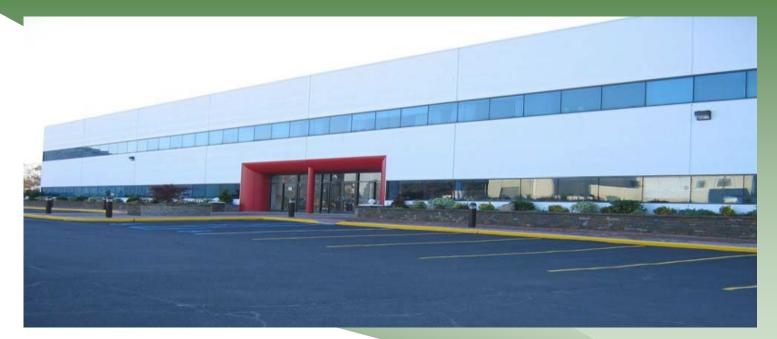

## For Lease | Office Property | Enterprise Park

221 David Court, Calverton, NY

(aka 4062 Grumman Blvd, Building #80)

| Building Size:  | 74,000 sf - Two Story                                |
|-----------------|------------------------------------------------------|
| Available Size: | 10,000 sf – 37,000 sf (Entire 2 <sup>nd</sup> Floor) |
| Lot Size:       | 14 acres                                             |

Lease Price: \$18.00

\$18.00 psf All Inclusive (Except Cleaning)

- Fiber Optic Communications
- Windows On Four Sides
- New HVAC, Bathrooms
- 300+ Car Parking

REALTY SERVICES LLC 201 Moreland Road, Ste 4, Hauppauge, NY 11788 (631) 770-0700 ~ info@metrorealtyservices.com www.metrorealtyservices.com