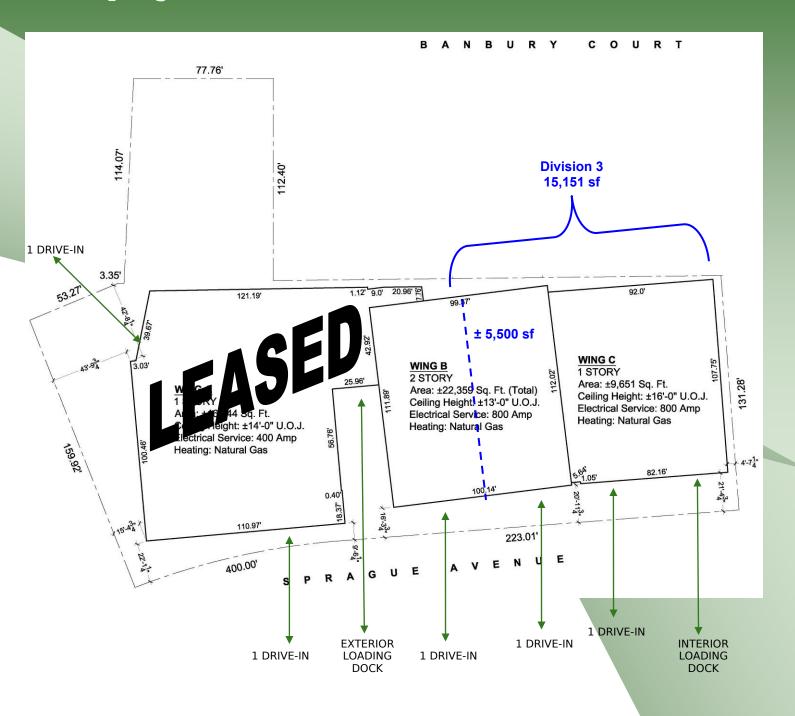

**Includes base year tax** 

**Division 1:**  $22,259 \text{ sf } \pm (2 \text{ Floors})$ 

Will divide 11,000 sf on the first floor separately into a minimum of 5,500 sf.

 $5,500 \text{ sf} \pm \text{ on } 2^{\text{nd}} \text{ fl with elevators})$ 

 $5,500 \text{ sf} \pm \text{ of storage}$ 

Ceiling Height: 13' ±

Loading: 2 Drive-ins Power: 800 amps

**Division 2:** 9,651 sf  $\pm$  0ffices: 10%  $\pm$  Ceiling Height: 16'  $\pm$ 

Loading: 1 Drive-in, 1 Interior Dock

Power: 800 amps

**Division 3:** 15,151 sf ± 0ffices: 10% ±

Ceiling Height:  $16' \pm \text{in } 9,651 \text{ sf} / 13' \pm \text{in } 5,500 \text{ sf}$ 

Loading: 3 Drive-ins, 1 Interior Dock

Power: 800/800 amps

**Division 4:**  $5,500 - 8,000 \text{ sf } \pm (1^{\text{st}} \text{ Floor Wing B})$ 

Offices:  $10\% \pm$ Ceiling Height:  $13' \pm$ Loading: 1 Drive-in Power: TBD

\*\*\* Other Configurations Possible \*\*\*