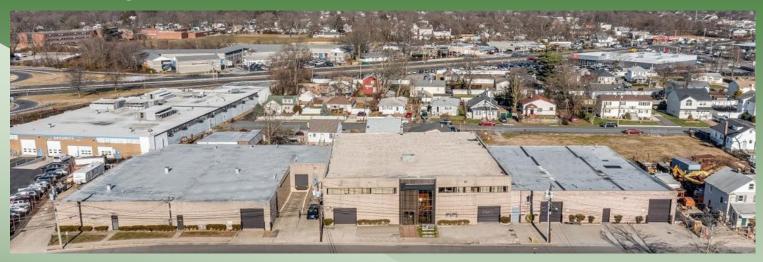

### For Lease | Industrial 22 Sprague Avenue, Amityville NY

Offices:

Available Size:  $32,011 \text{ sf} \pm \text{(Divisible)}$ 

Offices:  $5,500 \text{ sf } \pm$ Ceiling Height:  $13' - 16' \pm$ 

Drive-Ins: 3

Docks: 1 interior

Heat: Gas

Power: 800/800 amps

Sprinklers

Leveler on loading dock

• Visible from Route 110

 Additional 7,000 sf Lot Can Be Made Available For Parking or Storage

Lease Price: \$15.00 per sf Gross

**Includes base year tax** 

**Division 1:**  $22,259 \text{ sf } \pm (2 \text{ Floors})$ 

Will divide 11,000 sf on the first floor separately into a minimum of 5,500 sf.

 $5,500 \text{ sf} \pm \text{ on } 2^{\text{nd}} \text{ fl with elevators})$ 