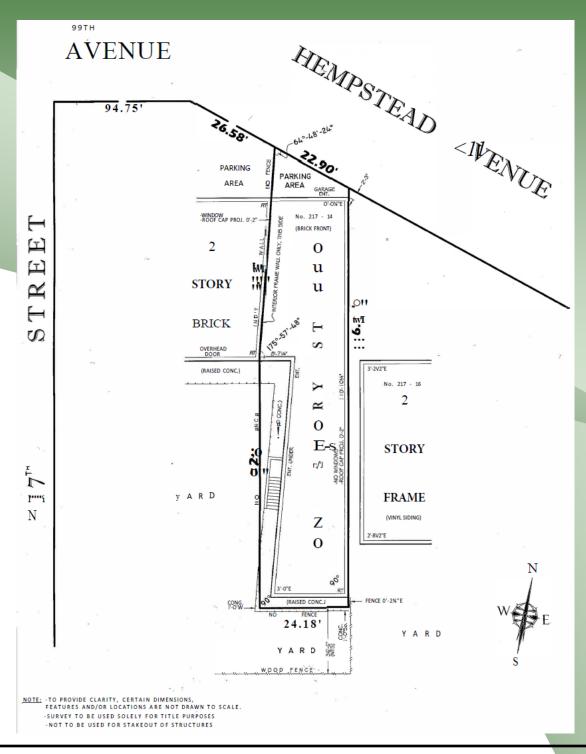

# For Sale | Industrial 217-14 Hempstead Ave, Queens Village, NY

Building Size: 3,400 sf  $\pm$ 

Lot Size: 0.06 acres  $\pm$ 

Offices: 50%

Lower Level Storage: 1,200 sf  $\pm$ 

Ceiling Height:  $12' \pm$ 

Loading: 1 Drive-In