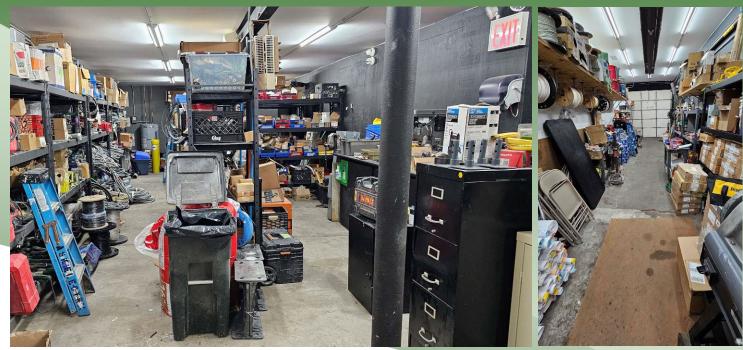

# For Sale | Industrial 217-14 Hempstead Ave, Queens Village, NY

Building Size: 3,400 sf  $\pm$ 

Lot Size: 0.06 acres  $\pm$ 

Offices: 50%

Lower Level Storage: 1,200 sf  $\pm$ 

Ceiling Height:  $12' \pm$ 

Loading: 1 Drive-In