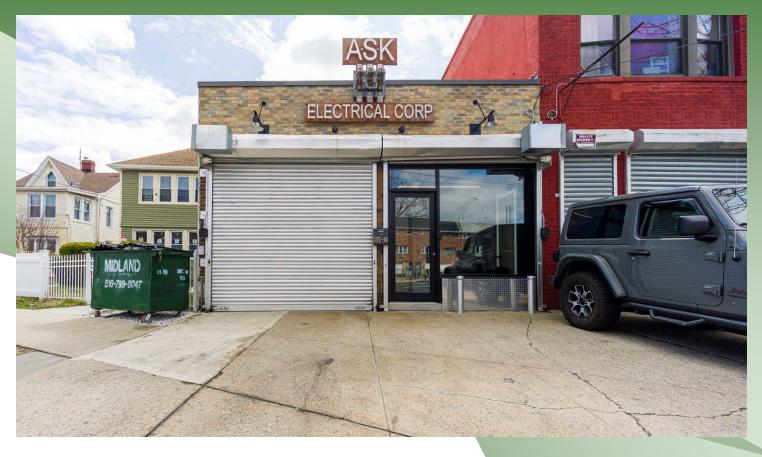

# For Sale | Industrial 217-14 Hempstead Ave, Queens Village, NY

Building Size: 3,400 sf  $\pm$ 

Lot Size: 0.06 acres  $\pm$ 

Offices: 50%

Lower Level Storage: 1,200 sf  $\pm$ 

Ceiling Height:  $12' \pm$ 

Loading: 1 Drive-In

Heat: Oil Power: TBD

Zoning: Commercial (R3-2)

Sale Price: \$ 1,600,000 Approx. Taxes: \$ 19,950.65 ±

- 20W Generator
- Completely renovated in 2019
- Located 5 minutes from new UBS Arena

METRO

201 Moreland Road, Ste 4, Hauppauge, NY 11788 (631) 770-0700 ~ info@metrorealtyservices.com www.metrorealtyservices.com

# For Sale | Industrial 217-14 Hempstead Ave, Queens Village, NY