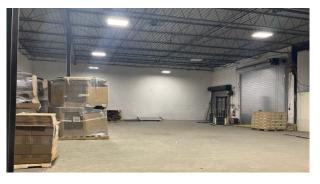

#### HAUPPAUGE INDUSTRIAL PARK

| Unit Size:        | 8,400 square feet           |
|-------------------|-----------------------------|
| Offices:          | 800 square feet             |
| Warehouse Height: | 16' clear                   |
| Loading:          | 1 dock / 1 drive-in door    |
| Sprinklered:      | Fully                       |
| Heat:             | Gas                         |
| Features:         | Clean, wide-open space      |
| Occupancy:        | Immediate / space is vacant |