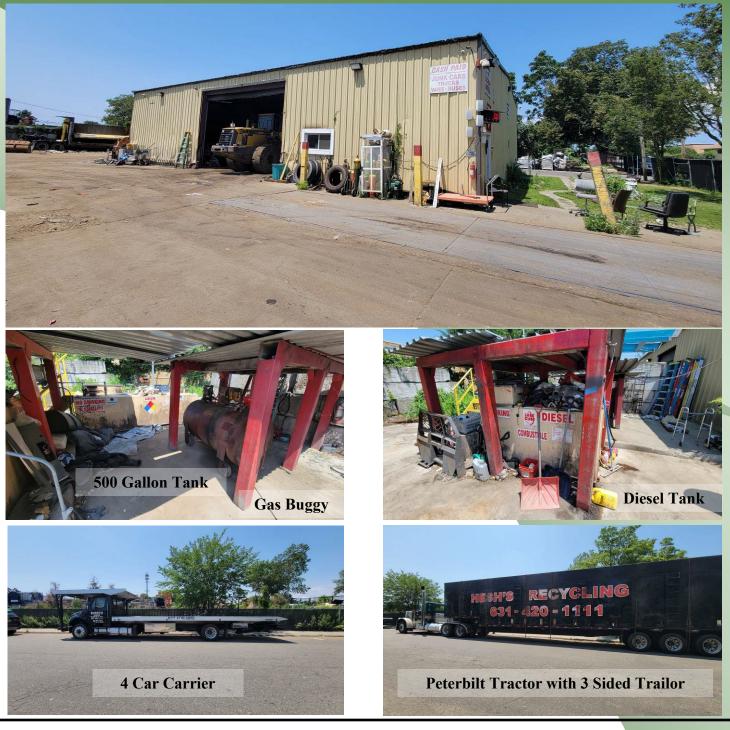

# **EQUIPMENT LIST**

- Scale (36' / 100,000 lbs)
- Cat 330 Excavator (2017)
- Cat 329 Excavator (2012)
- Kumatsu 320 Wheel Loader (2006)
- Kumatsu 320 Wheel Loader (2016)
- Kumatsu 380 Wheel Loader (2006)
- Case W14 Wheel Loader (1989)
- 3 Propane Forklifts (Hyster 4,000 lbs / Yale 4,000 lbs / Toyota 5,000 lbs)all need a little work
- 500 Gallon triple wall tank gas (2017) above ground
- 250 Gallon diesel tank (2017) above ground
- 250 Gas buggy
- Overbilt Car crusher (±2017)
- Skid steer (2006)
- 3 working compressors
- Tow Truck (2012)
- 4 Car Capacity Carrier (2017)
- Peterbilt Tractor (1991) with 3 Sided Trailor (2018)
- GMC tractor (1969)

#### Main Warehouse

Main Warehouse

Yale Forklift

**Main Exterior** 