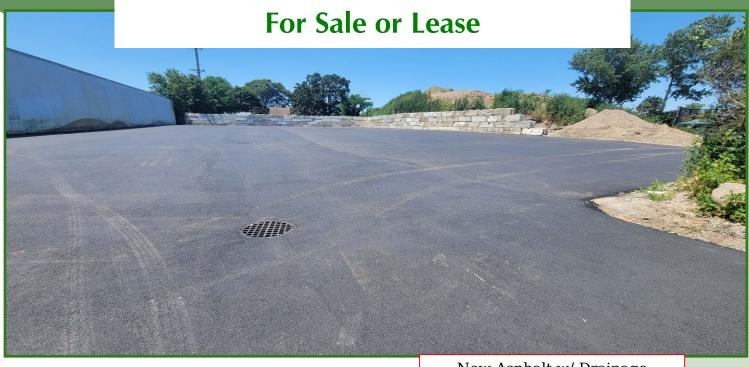

# For Sale or Lease | Industrial Land 170 Field Street, West Babylon, NY

Lot Size:  $\pm 1 \text{ Acre } (200' \times 200')$ 

Divisible to ½ acre

Sec/Block/Lot: 73/2/30

Sale Price: \$3,499,000

Asking Lease Price: \$20,000 / month Taxes: \$7,901.56 / year

- Secured Yard
- Located In Town of Babylon (Zoned GB)
- ½ Lot Has Brand New Asphalt with Drainage (Available 9/2024)
- ½ Dirt (can be delivered paved or leased at a reduced price as is)

201 Moreland Road, Ste 4, Hauppauge, NY 11788 (631) 770-0700 ~ info@metrorealtyservices.com www.metrorealtyservices.com