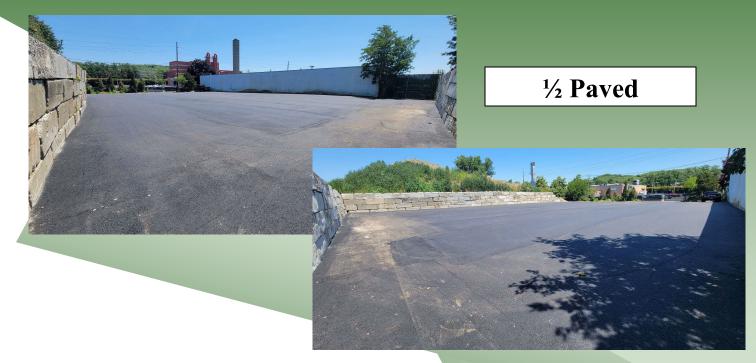

- Secured Yard
- Located In Town of Babylon (Zoned GB)
- ½ Lot Has Brand New Asphalt with Drainage (Available 9/2024)
- ½ Dirt (can be delivered paved or leased at a reduced price as is)

201 Moreland Road, Ste 4, Hauppauge, NY 11788 (631) 770-0700 ~ info@metrorealtyservices.com www.metrorealtyservices.com

## For Sale or Lease | Industrial Land $170\ Field\ Street$ , West Babylon, NY

½ Dirt