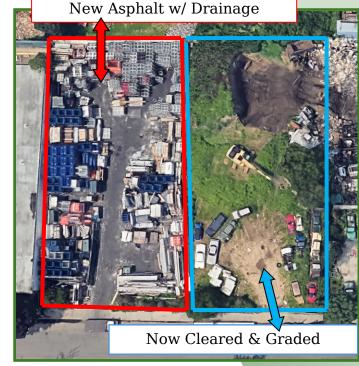

- Secured Yard
- Located In Town of Babylon (Zoned GB)
- ½ Lot Has Brand New Asphalt with Drainage (Available 9/2024)
- ½ Dirt (can be delivered paved or leased at a reduced price as is)

201 Moreland Road, Ste 4, Hauppauge, NY 11788 (631) 770-0700 ~ info@metrorealtyservices.com www.metrorealtyservices.com