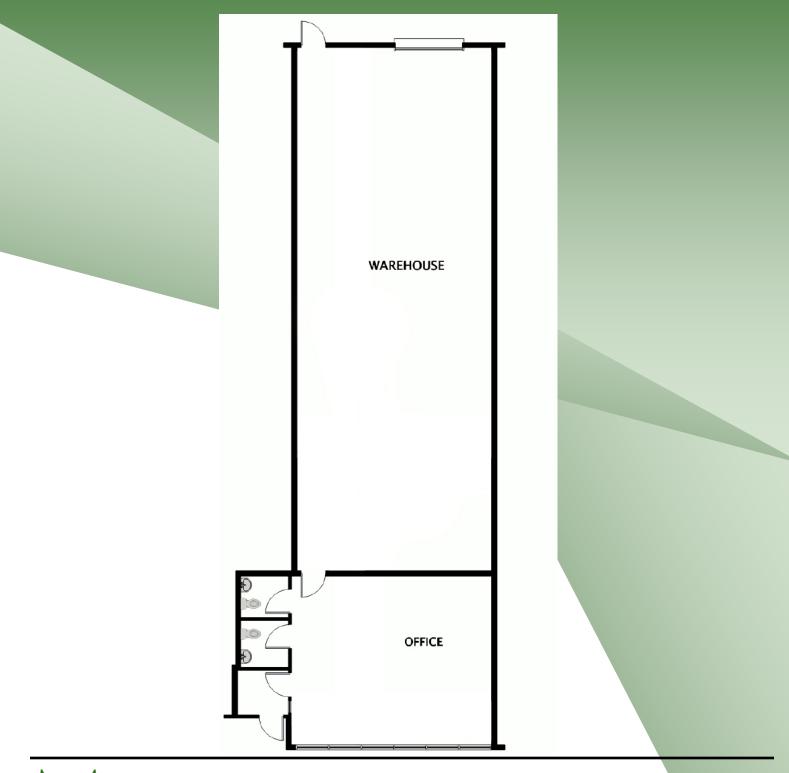

### For Lease | Industrial Condo 148-1 Remington Blvd, Ronkonkoma NY 11779

| Condo Size:     | 2,378 sf ± |
|-----------------|------------|
| Offices:        | 358 sf ±   |
| Ceiling Height: | 16'±       |
| Docks:          | 1          |
| Heat:           | Gas        |
| Power:          | 200 amps   |

- Located Just Off Veterans Memorial Highway
- Easy Access To LIE & Sunrise
  Highway
- Fully Sprinklered
- Two Bathrooms

Lease Price:

16.50 per sf gross