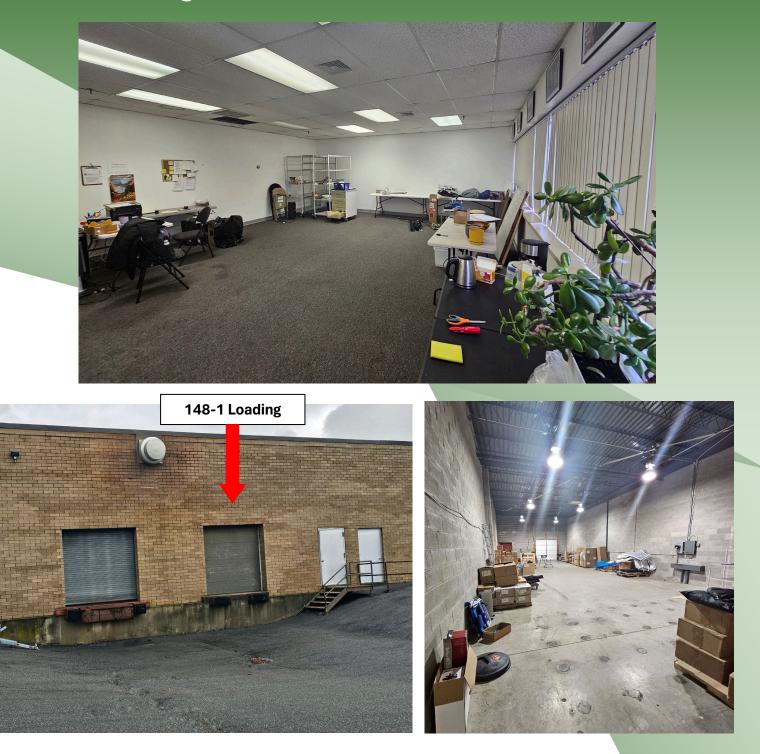

### For Lease | Industrial Condo 148-1 Remington Blvd, Ronkonkoma NY 11779

| Condo Size:     | 2,378 sf ± |
|-----------------|------------|
| Offices:        | 358 sf ±   |
| Ceiling Height: | 16'±       |
| Docks:          | 1          |
| Heat:           | Gas        |
| Power:          | 200 amps   |

- Located Just Off Veterans Memorial Highway
- Easy Access To LIE & Sunrise
  Highway
- Fully Sprinklered
- Two Bathrooms

Lease Price:

16.50 per sf gross