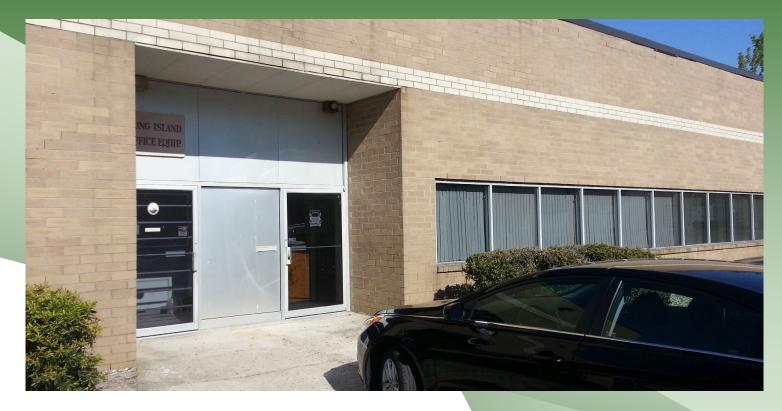

### For Lease | Industrial Condo 148-1 Remington Blvd, Ronkonkoma NY 11779

| Condo Size:     | 2,378 sf ± |
|-----------------|------------|
| Offices:        | 358 sf ±   |
| Ceiling Height: | 16'±       |
| Docks:          | 1          |
| Heat:           | Gas        |
| Power:          | 200 amps   |

- Located Just Off Veterans Memorial Highway
- Easy Access To LIE & Sunrise
  Highway
- Fully Sprinklered
- Two Bathrooms

Lease Price:

16.50 per sf gross