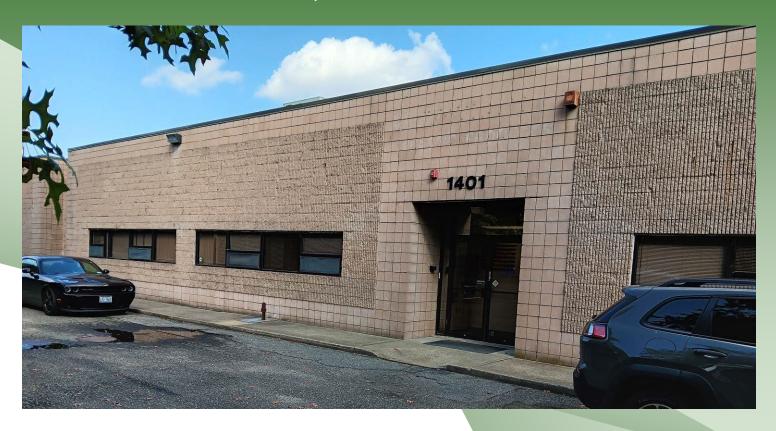

Building Size:  $12,000 \text{ sf} \pm$ 

Lot Size:  $1.02 \text{ acres } \pm$ 

Offices:  $2,500 \text{ sf } \pm$ 

Ceiling Height: 14' ±

Drive-Ins: 2
Docks: 1

Heat: Gas

Power: 1,600 amps

Sale Price: \$ 3,540,000.00

Approx. Taxes:  $$33,858.00 / \text{year} \pm$ 

- Fenced Yard
- LED Warehouse Lighting
- Power Distributed
- Compressed Air Lines
- Covered Loading
- Good Parking

201 Moreland Road, Ste 4, Hauppauge, NY 11788 (631) 770-0700 ~ info@metrorealtyservices.com www.metrorealtyservices.com