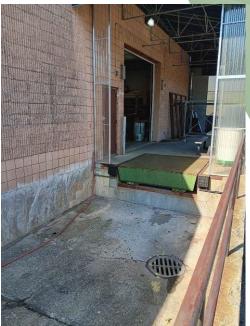

Building Size:  $12,000 \text{ sf} \pm$ 

Lot Size:  $1.02 \text{ acres } \pm$ 

Offices:  $2,500 \text{ sf } \pm$ 

Ceiling Height: 14' ±

Drive-Ins: 2
Docks: 1

Heat: Gas

Power: 1,600 amps

Sale Price: \$ 3,540,000.00

Approx. Taxes:  $$33,858.00 / \text{year} \pm$ 

- Fenced Yard
- LED Warehouse Lighting
- Power Distributed
- Compressed Air Lines
- Covered Loading
- Good Parking

201 Moreland Road, Ste 4, Hauppauge, NY 11788 (631) 770-0700 ~ info@metrorealtyservices.com www.metrorealtyservices.com