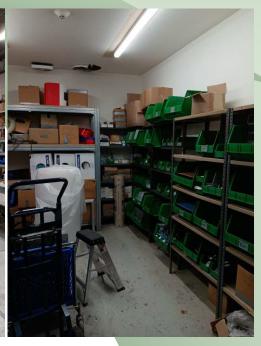

Building Size:  $12,000 \text{ sf} \pm$ 

Lot Size:  $1.02 \text{ acres } \pm$ 

Offices:  $2,500 \text{ sf } \pm$ 

Ceiling Height: 14' ±

Drive-Ins: 2
Docks: 1

Heat: Gas

Power: 1,600 amps

Sale Price: \$ 3,540,000.00

Approx. Taxes:  $$33,858.00 / \text{year} \pm$ 

- Fenced Yard
- LED Warehouse Lighting
- Power Distributed
- Compressed Air Lines
- Covered Loading
- Good Parking

201 Moreland Road, Ste 4, Hauppauge, NY 11788 (631) 770-0700 ~ info@metrorealtyservices.com www.metrorealtyservices.com