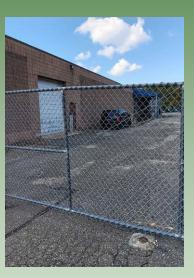

Approx. Taxes:  $$33,858.00 / \text{year} \pm$ 

- Fenced Yard
- LED Warehouse Lighting
- Power Distributed
- Compressed Air Lines
- Covered Loading
- Good Parking

201 Moreland Road, Ste 4, Hauppauge, NY 11788 (631) 770-0700 ~ info@metrorealtyservices.com www.metrorealtyservices.com