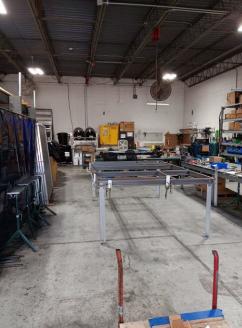

Building Size:  $12,000 \text{ sf} \pm$ 

Lot Size:  $1.02 \text{ acres } \pm$ 

Offices:  $2,500 \text{ sf } \pm$ 

Ceiling Height: 14' ±

Drive-Ins: 2
Docks: 1

Heat: Gas

Power: 1,600 amps

Sale Price: \$ 3,540,000.00

Approx. Taxes:  $$33,858.00 / \text{year} \pm$ 

- Fenced Yard
- LED Warehouse Lighting
- Power Distributed
- Compressed Air Lines
- Covered Loading
- Good Parking

201 Moreland Road, Ste 4, Hauppauge, NY 11788 (631) 770-0700 ~ info@metrorealtyservices.com www.metrorealtyservices.com