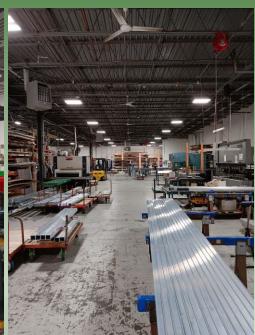

Building Size:  $12,000 \text{ sf} \pm$ 

Lot Size:  $1.02 \text{ acres } \pm$ 

Offices:  $2,500 \text{ sf } \pm$ 

Ceiling Height: 14' ±

Drive-Ins: 2
Docks: 1

Heat: Gas

Power: 1,600 amps

Sale Price: \$ 3,540,000.00

Approx. Taxes:  $$33,858.00 / \text{year} \pm$ 

- Fenced Yard
- LED Warehouse Lighting
- Power Distributed
- Compressed Air Lines
- Covered Loading
- Good Parking

201 Moreland Road, Ste 4, Hauppauge, NY 11788 (631) 770-0700 ~ info@metrorealtyservices.com www.metrorealtyservices.com