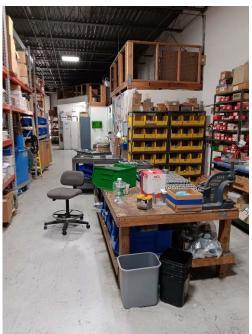

Building Size:  $12,000 \text{ sf} \pm$ 

Lot Size:  $1.02 \text{ acres } \pm$ 

Offices:  $2,500 \text{ sf } \pm$ 

Ceiling Height: 14' ±

Drive-Ins: 2
Docks: 1

Heat: Gas

Power: 1,600 amps

Sale Price: \$ 3,540,000.00

Approx. Taxes:  $$33,858.00 / \text{year} \pm$ 

- Fenced Yard
- LED Warehouse Lighting
- Power Distributed
- Compressed Air Lines
- Covered Loading
- Good Parking

201 Moreland Road, Ste 4, Hauppauge, NY 11788 (631) 770-0700 ~ info@metrorealtyservices.com www.metrorealtyservices.com