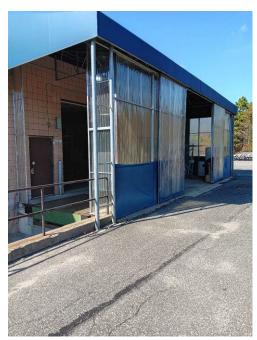

Building Size:  $12,000 \text{ sf} \pm$ 

Lot Size:  $1.02 \text{ acres } \pm$ 

Offices:  $2,500 \text{ sf } \pm$ 

Ceiling Height: 14' ±

Drive-Ins: 2
Docks: 1

Heat: Gas

Power: 1,600 amps

Sale Price: \$ 3,540,000.00

Approx. Taxes:  $$33,858.00 / \text{year} \pm$ 

- Fenced Yard
- LED Warehouse Lighting
- Power Distributed
- Compressed Air Lines
- Covered Loading
- Good Parking

201 Moreland Road, Ste 4, Hauppauge, NY 11788 (631) 770-0700 ~ info@metrorealtyservices.com www.metrorealtyservices.com