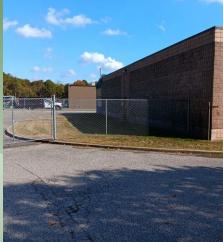

Approx. Taxes:  $$33,858.00 / \text{year} \pm$ 

- Fenced Yard
- LED Warehouse Lighting
- Power Distributed
- Compressed Air Lines
- Covered Loading
- Good Parking

201 Moreland Road, Ste 4, Hauppauge, NY 11788 (631) 770-0700 ~ info@metrorealtyservices.com www.metrorealtyservices.com