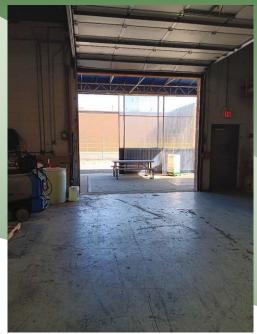

Building Size:  $12,000 \text{ sf} \pm$ 

Lot Size:  $1.02 \text{ acres } \pm$ 

Offices:  $2,500 \text{ sf } \pm$ 

Ceiling Height: 14' ±

Drive-Ins: 2
Docks: 1

Heat: Gas

Power: 1,600 amps

Sale Price: \$ 3,540,000.00

Approx. Taxes:  $$33,858.00 / \text{year} \pm$ 

- Fenced Yard
- LED Warehouse Lighting
- Power Distributed
- Compressed Air Lines
- Covered Loading
- Good Parking

201 Moreland Road, Ste 4, Hauppauge, NY 11788 (631) 770-0700 ~ info@metrorealtyservices.com www.metrorealtyservices.com