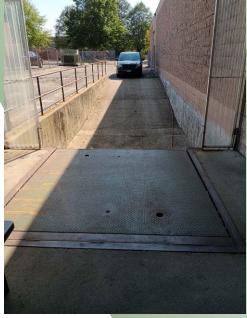

Building Size:  $12,000 \text{ sf} \pm$ 

Lot Size:  $1.02 \text{ acres } \pm$ 

Offices:  $2,500 \text{ sf } \pm$ 

Ceiling Height: 14' ±

Drive-Ins: 2
Docks: 1

Heat: Gas

Power: 1,600 amps

Sale Price: \$ 3,540,000.00

Approx. Taxes:  $$33,858.00 / \text{year} \pm$ 

- Fenced Yard
- LED Warehouse Lighting
- Power Distributed
- Compressed Air Lines
- Covered Loading
- Good Parking

201 Moreland Road, Ste 4, Hauppauge, NY 11788 (631) 770-0700 ~ info@metrorealtyservices.com www.metrorealtyservices.com