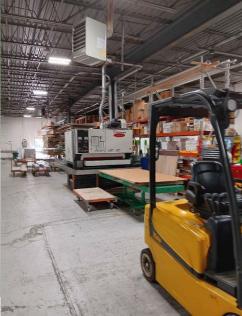

Building Size:  $12,000 \text{ sf} \pm$ 

Lot Size:  $1.02 \text{ acres } \pm$ 

Offices:  $2,500 \text{ sf } \pm$ 

Ceiling Height: 14' ±

Drive-Ins: 2
Docks: 1

Heat: Gas

Power: 1,600 amps

Sale Price: \$ 3,540,000.00

Approx. Taxes:  $$33,858.00 / \text{year} \pm$ 

- Fenced Yard
- LED Warehouse Lighting
- Power Distributed
- Compressed Air Lines
- Covered Loading
- Good Parking

201 Moreland Road, Ste 4, Hauppauge, NY 11788 (631) 770-0700 ~ info@metrorealtyservices.com www.metrorealtyservices.com