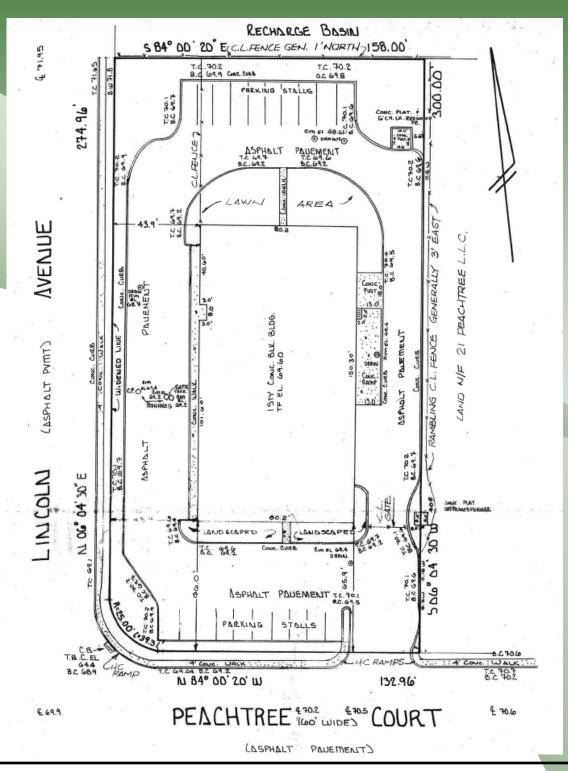

### METRO REALTY SERVICES II.C

201 Moreland Road, Ste 4, Hauppauge, NY 11788 (631) 770-0700 ~ info@metrorealtyservices.com www.metrorealtyservices.com

### **Exclusive Agent:**

Andrew B. Blumenthal Licensed Real Estate Broker Managing Partner Cell: (516) 581-6140













201 Moreland Road, Ste 4, Hauppauge, NY 11788 (631) 770-0700 ~ info@metrorealtyservices.com www.metrorealtyservices.com

#### **Exclusive Agent:**

Andrew B. Blumenthal Licensed Real Estate Broker Managing Partner

Cell: (516) 581-6140















### METRO REALTY SERVICES II.C

201 Moreland Road, Ste 4, Hauppauge, NY 11788 (631) 770-0700 ~ info@metrorealtyservices.com www.metrorealtyservices.com

### **Exclusive Agent:**

Andrew B. Blumenthal Licensed Real Estate Broker Managing Partner

Cell: (516) 581-6140





201 Moreland Road, Ste 4, Hauppauge, NY 11788 (631) 770-0700 ~ info@metrorealtyservices.com www.metrorealtyservices.com

#### **Exclusive Agent:**

Andrew B. Blumenthal Licensed Real Estate Broker Managing Partner Cell: (516) 581-6140