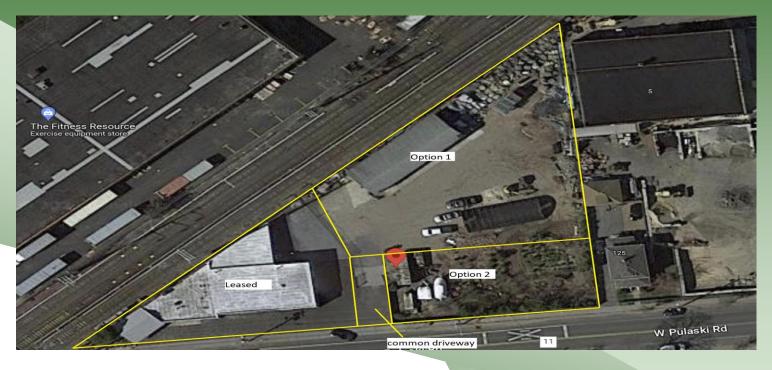

## For Lease | Industrial | Parking | Shop 135 W Pulaski Road, Huntington Station, NY

Building Size:  $2,000 \text{ sf } \pm$ 

Lot Size:  $30,000 \text{ sq ft } \pm$ 

Option 1

Building: 2,000 sf  $\pm$  Yard / Parking: 20,000 sf  $\pm$  Ceiling Height: 10'-12' $\pm$ 

Loading: 3 Drive-in doors

Option 2 - LEASED

Yard / Parking:  $10,000 \text{ sf} \pm$ 

♣ Working Crane Available

Great Parking

♣ Fenced

♣ Gated

Secure