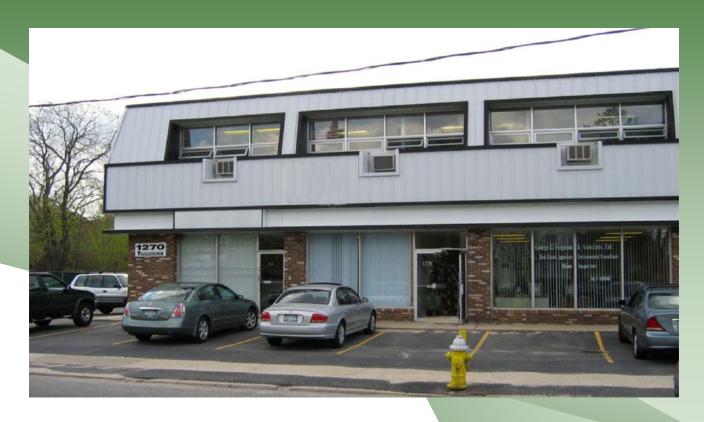

# For Lease | Office 1268-1276 Smithtown Ave, Bohemia, NY

#### **Second Floor (Suite A)**

1,650 SF Office / Lab 57' Window Area \$2,750.00 Month Gross Includes Utilities

- Offices To Be Newly Renovated
- Zoned Business
- Between Veterans Highway & Sunrise Highway
- First Floor Leased To Two Tenants