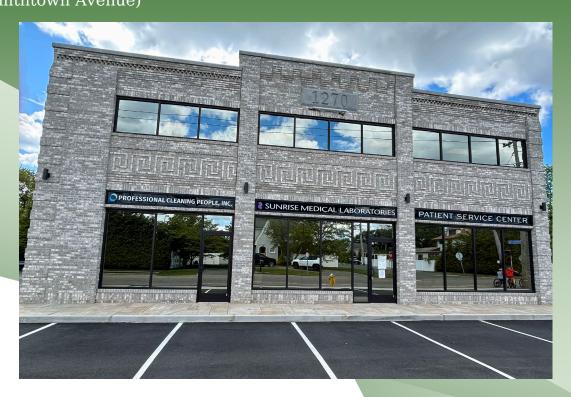

# For Lease | Office 1268-1276 Smithtown Avenue, Bohemia NY 11716 (1270 Smithtown Avenue)

### **Second Floor (Suite A)**

1,650 SF Office (Will Divide) 57' Window Area \$2,890.00 Month Gross Includes Utilities

- Newly Renovated Exterior & Interior
- Zoned Business
- Between Veterans Highway & Sunrise Highway
- No Elevator