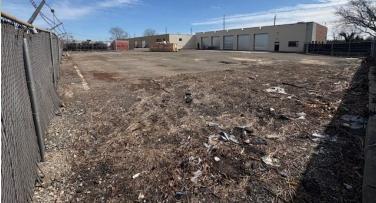

Power:  $400 \text{ Amps } \pm$ 

- 5 Electric Steel Doors
- Frontage on Edison Avenue
- Ideal for Truck Repair or Vehicle Storage
- Huge Fenced Yard Currently Used for Outside Storage of Trucks & Equipment
- ± 1,500 sf Mezzanine Space in Building
- New Roof
- New Bathroom in Office
- New Energy Efficient LED Lighting Throughout Garage and Yard
- Skylights Throughout Garage
- Security Cameras Inside & Outside
- Ideal for Contractors