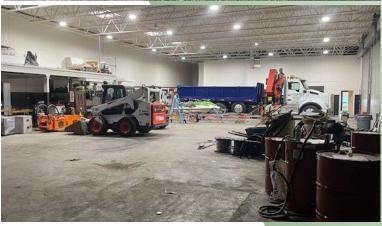

Building Size:  $6,200 \text{ sf } \pm$ 

Lot Size:  $0.70 \text{ acres } \pm$ 

Offices:  $15\% \pm$ 

Ceiling Height: 16' clear  $\pm$  Drive-Ins:  $4(12' \times 14')$ 

Docks: 1 (Can be filled in)

Heat: Gas

Power:  $400 \text{ Amps } \pm$ 

- 5 Electric Steel Doors
- Frontage on Edison Avenue
- Ideal for Truck Repair or Vehicle Storage
- Huge Fenced Yard Currently Used for Outside Storage of Trucks & Equipment
- ± 1,500 sf Mezzanine Space in Building
- New Roof
- New Bathroom in Office
- New Energy Efficient LED Lighting Throughout Garage and Yard
- Skylights Throughout Garage
- Security Cameras Inside & Outside
- Ideal for Contractors