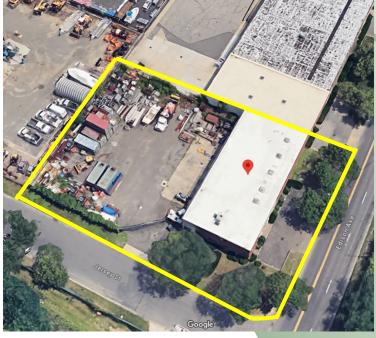

Building Size:  $6,200 \text{ sf } \pm$ 

Lot Size:  $0.70 \text{ acres } \pm$ 

Offices:  $15\% \pm$ 

Ceiling Height: 16' clear  $\pm$  Drive-Ins:  $4(12' \times 14')$ 

Docks: 1 (Can be filled in)

Heat: Gas

Power:  $400 \text{ Amps } \pm$ 

- 5 Electric Steel Doors
- Frontage on Edison Avenue
- Ideal for Truck Repair or Vehicle Storage
- Huge Fenced Yard Currently Used for Outside Storage of Trucks & Equipment
- ± 1,500 sf Mezzanine Space in Building
- New Roof
- New Bathroom in Office
- New Energy Efficient LED Lighting Throughout Garage and Yard
- Skylights Throughout Garage
- Security Cameras Inside & Outside
- Ideal for Contractors