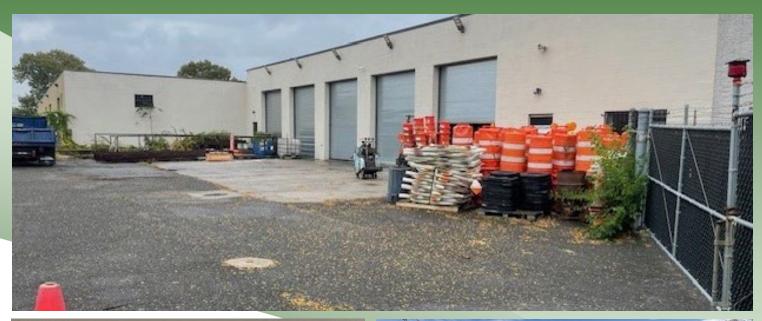

Power:  $400 \text{ Amps } \pm$ 

- 5 Electric Steel Doors
- Frontage on Edison Avenue
- Ideal for Truck Repair or Vehicle Storage
- Huge Fenced Yard Currently Used for Outside Storage of Trucks & Equipment
- ± 1,500 sf Mezzanine Space in Building
- New Roof
- New Bathroom in Office
- New Energy Efficient LED Lighting Throughout Garage and Yard
- Skylights Throughout Garage
- Security Cameras Inside & Outside
- Ideal for Contractors