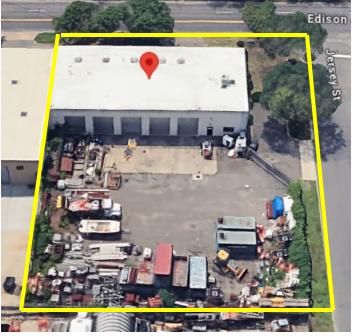

Building Size:  $6,200 \text{ sf } \pm$ 

Lot Size:  $0.70 \text{ acres } \pm$ 

Offices:  $15\% \pm$ 

Ceiling Height: 16' clear  $\pm$  Drive-Ins:  $4(12' \times 14')$ 

Docks: 1 (Can be filled in)

Heat: Gas

Power:  $400 \text{ Amps } \pm$ 

- 5 Electric Steel Doors
- Frontage on Edison Avenue
- Ideal for Truck Repair or Vehicle Storage
- Huge Fenced Yard Currently Used for Outside Storage of Trucks & Equipment
- ± 1,500 sf Mezzanine Space in Building
- New Roof
- New Bathroom in Office
- New Energy Efficient LED Lighting Throughout Garage and Yard
- Skylights Throughout Garage
- Security Cameras Inside & Outside
- Ideal for Contractors