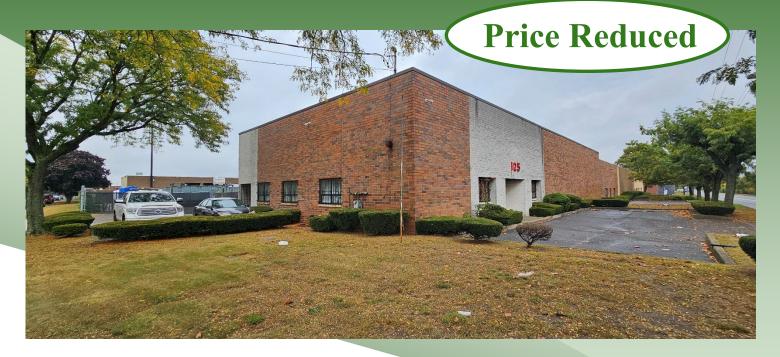

Building Size:  $6,200 \text{ sf } \pm$ 

Lot Size:  $0.70 \text{ acres } \pm$ 

Offices:  $15\% \pm$ 

Ceiling Height: 16' clear  $\pm$  Drive-Ins:  $4(12' \times 14')$ 

Docks: 1 (Can be filled in)

Heat: Gas

Asking Lease Price: \$ 18,500 / month \$ 17,995 / month

201 Moreland Road, Ste 4, Hauppauge, NY 11788 (631) 770-0700 ~ info@metrorealtyservices.com www.metrorealtyservices.com