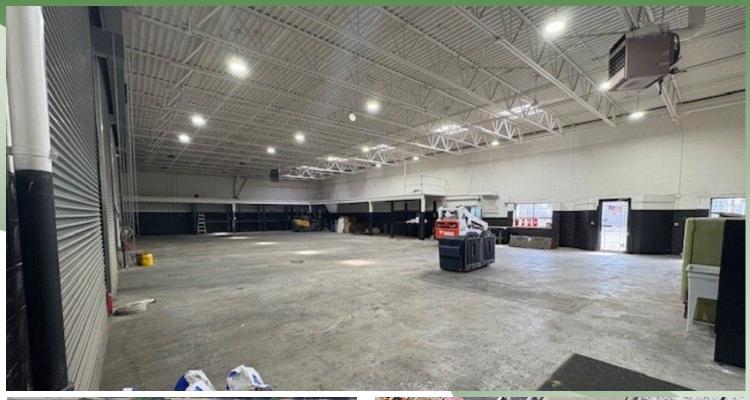

Building Size:  $6,200 \text{ sf } \pm$ 

Lot Size:  $0.70 \text{ acres } \pm$ 

Offices:  $15\% \pm$ 

Ceiling Height: 16' clear  $\pm$  Drive-Ins:  $4(12' \times 14')$ 

Docks: 1 (Can be filled in)

Heat: Gas

Power:  $400 \text{ Amps } \pm$ 

- 5 Electric Steel Doors
- Frontage on Edison Avenue
- Ideal for Truck Repair or Vehicle Storage
- Huge Fenced Yard Currently Used for Outside Storage of Trucks & Equipment
- ± 1,500 sf Mezzanine Space in Building
- New Roof
- New Bathroom in Office
- New Energy Efficient LED Lighting Throughout Garage and Yard
- Skylights Throughout Garage
- Security Cameras Inside & Outside
- Ideal for Contractors