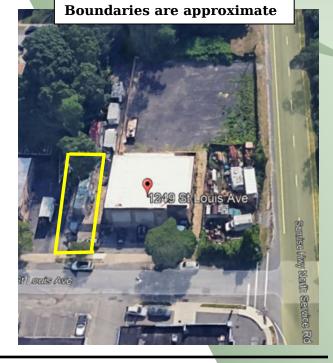

## For Lease | Commercial Land 1249 St Louis Ave, Bay Shore, NY (c/o Sunrise Hwy)

**Boundaries are approximate** 

201 Moreland Road, Ste 4, Hauppauge, NY 11788 (631) 770-0700 ~ info@metrorealtyservices.com www.metrorealtyservices.com