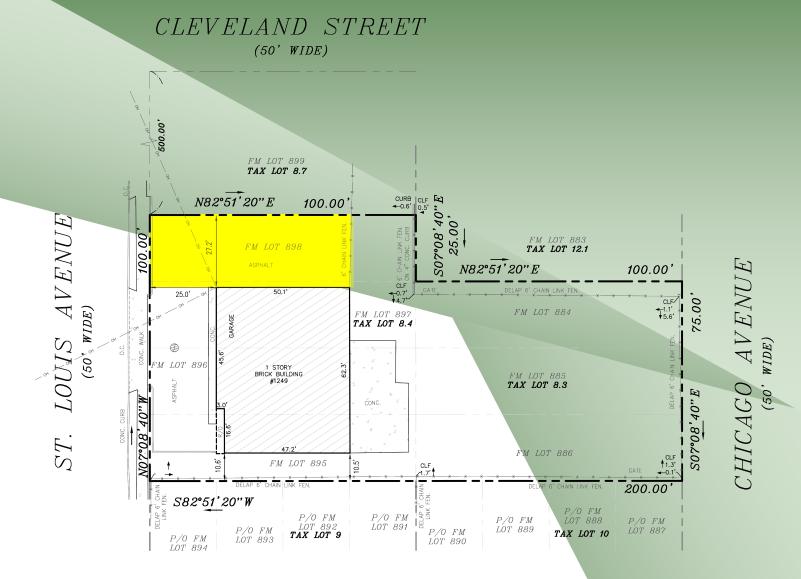

# For Lease | Commercial Land 1249 St Louis Ave, Bay Shore, NY (c/o Sunrise Hwy)

Lot Size:  $1,350 \text{ sf } \pm$ 

Township: Islip

Zoning: Business 3

- Fenced Yard
- 40' Container with Electric
- Electric & Water to Site