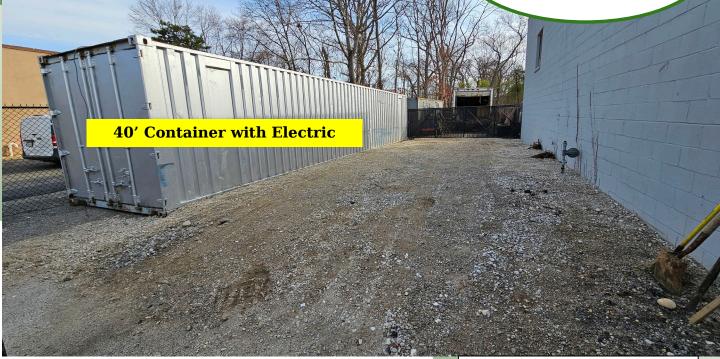

# For Lease | Commercial Land 1249 St Louis Ave, Bay Shore, NY (c/o Sunrise Hwy)

Lot Size:  $1,350 \text{ sf } \pm$ 

Township: Islip

Zoning: Business 3

- Fenced Yard
- 40' Container with Electric
- Electric & Water to Site