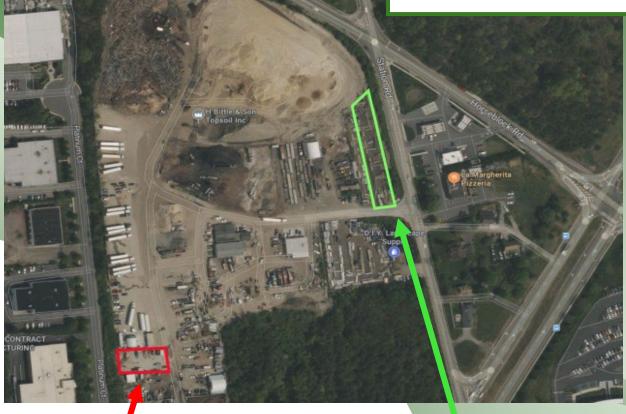

# For Lease | Industrial Land 1230 Station Road, Medford, NY

# **New Info**

Lot Size: ± .25 acres Lease Price: \$2,500.00 / month Lot Size: ± .83 acres Lease Price: \$6,000.00 / month

- Other Divisions Considered
- Used for Outside Storage
- Just off Long Island Expressway @ Exit 65
- Easy Access to Sunrise Hwy and LIE
- Flexible Terms