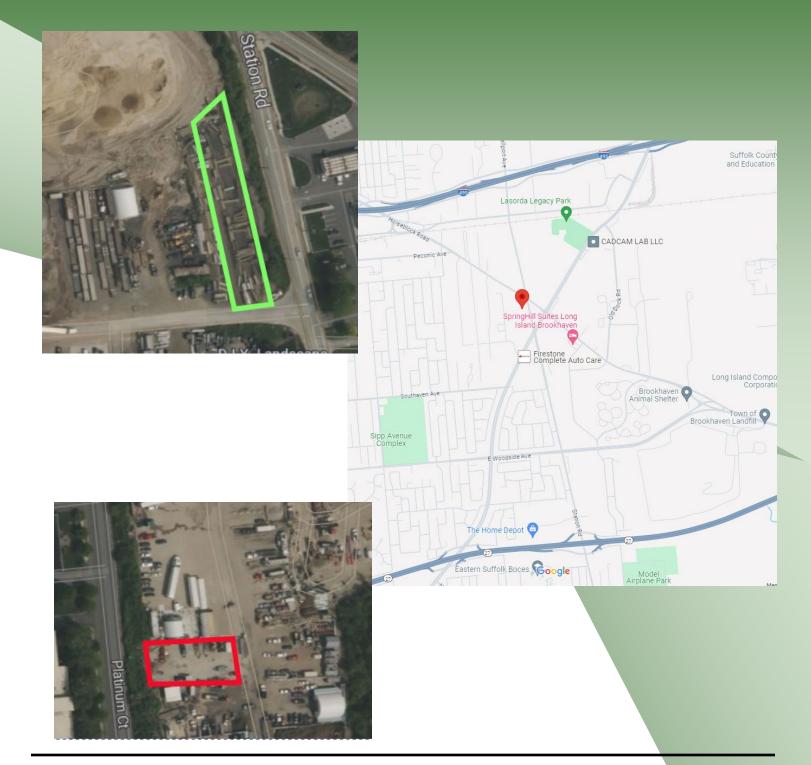

# For Lease | Industrial Land 1230 Station Road, Medford, NY

# **New Info**

Lot Size: ± .25 acres Lease Price: \$2,500.00 / month Lot Size: ± .83 acres Lease Price: \$6,000.00 / month

- Other Divisions Considered
- Used for Outside Storage
- Just off Long Island Expressway @ Exit 65
- Easy Access to Sunrise Hwy and LIE
- Flexible Terms