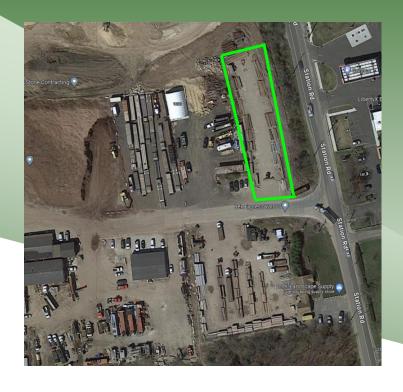

## For Lease | Industrial Land 1230 Station Road, Medford, NY

Lot Size: ± .83 acres

Lease Price: \$6,000.00 / month

- Other Divisions Considered
- Used for Outside Storage
- Just off Long Island Expressway @ Exit 65
- Easy Access to Sunrise Hwy and LIE
- Flexible Terms