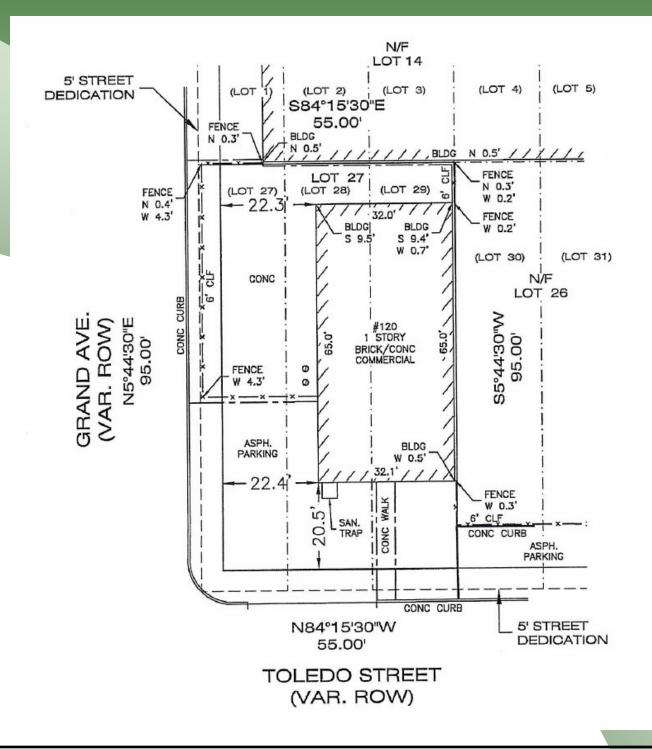

# For Lease | Industrial 120 Toledo St, Farmingdale, NY

| Building Size:  | 2,080 sf ±             |
|-----------------|------------------------|
| Lot Size:       | .12 acres ±            |
| Offices:        | 1,600 sf ±             |
| Ceiling Height: | 11' 6"                 |
| Loading:        | 1 Drive-In (10' x 10') |
| Heat:           | Gas                    |
| Power:          | 200 amps ±             |
| Age:            | Built in 1966          |
| Zoned:          | Industrial G           |
|                 |                        |

Lease Price: \$4,000 / month gross

- Freestanding Building
- Small fenced in area (± 55' x 27')
- Office fully air conditioned
- 2 Bathrooms
- Kitchen
- Fully Alarmed
- 20' Container included
- Sewers