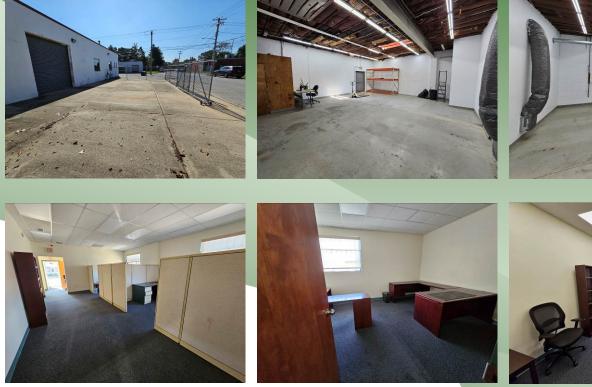

# For Lease | Industrial 120 Toledo St, Farmingdale, NY

| Building Size:  | 2,080 sf ±             |
|-----------------|------------------------|
| Lot Size:       | .12 acres ±            |
| Offices:        | 1,600 sf ±             |
| Ceiling Height: | 11' 6"                 |
| Loading:        | 1 Drive-In (10' x 10') |
| Heat:           | Gas                    |
| Power:          | 200 amps ±             |
| Age:            | Built in 1966          |
| Zoned:          | Industrial G           |
|                 |                        |

Lease Price: \$4,000 / month gross

- Freestanding Building
- Small fenced in area (± 55' x 27')
- Office fully air conditioned
- 2 Bathrooms
- Kitchen
- Fully Alarmed
- 20' Container included
- Sewers