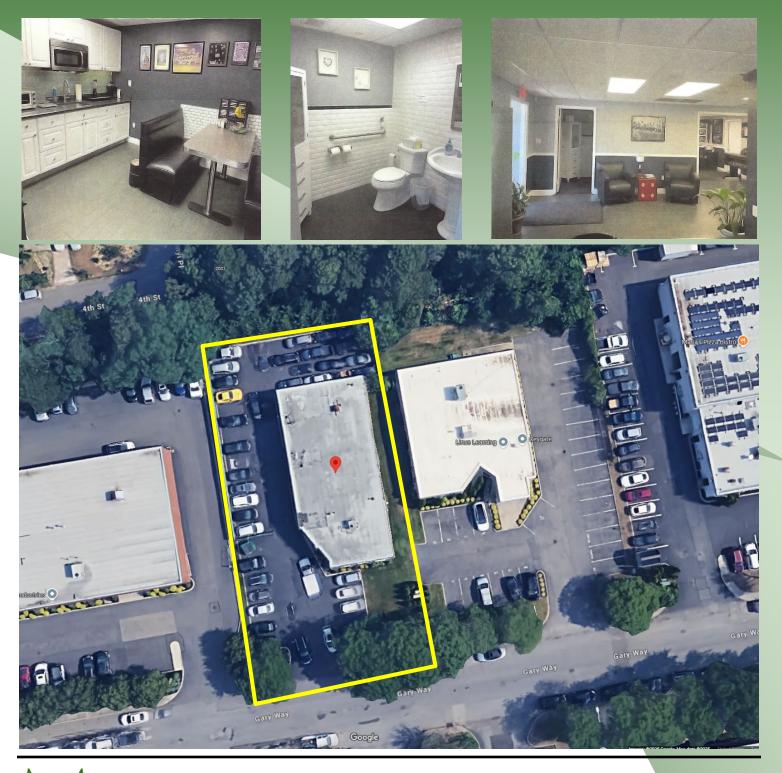

### For Sale or Lease | Industrial 119 Gary Way, Ronkonkoma NY 11779

| Building Size:  | 5,000 sf ±  |
|-----------------|-------------|
| Lot Size:       | .47 acres ± |
| Offices:        | 1,500 sf ±  |
| Ceiling Height: | 14'±        |
| Drive-Ins:      | 1           |
| Heat:           | Gas         |
| Power:          | 400 amps    |
| Sprinklered:    | Fully       |

- Electric retrofit with LED lights.
- Four bathrooms, kitchen, Four private offices plus bullpen.
- Fenced yard.
- Paved lot.
- Loft for additional storage.
- Landscaping, IGS, Security Cameras, Alarm.
- New A/C
- Close to Long Island Expressway, LIRR & MacArthur Airport.