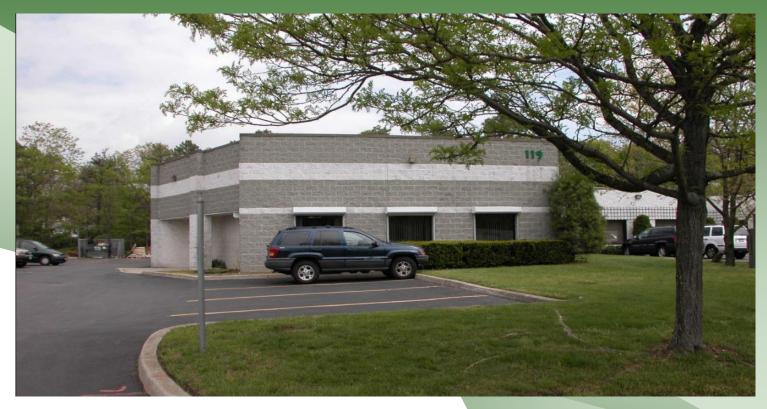

### For Sale or Lease | Industrial 119 Gary Way, Ronkonkoma NY 11779

| Building Size:  | 5,000 sf ±  |
|-----------------|-------------|
| Lot Size:       | .47 acres ± |
| Offices:        | 1,500 sf ±  |
| Ceiling Height: | 14'±        |
| Drive-Ins:      | 1           |
| Heat:           | Gas         |
| Power:          | 400 amps    |
| Sprinklered:    | Fully       |

- Electric retrofit with LED lights.
- Four bathrooms, kitchen, Four private offices plus bullpen.
- Fenced yard.
- Paved lot.
- Loft for additional storage.
- Landscaping, IGS, Security Cameras, Alarm.
- New A/C
- Close to Long Island Expressway, LIRR & MacArthur Airport.

Asking Sale Price: Asking Lease Price: Taxes: \$1,675,000.00 \$ 8,000 / month gross \$19,171.53 / year ±