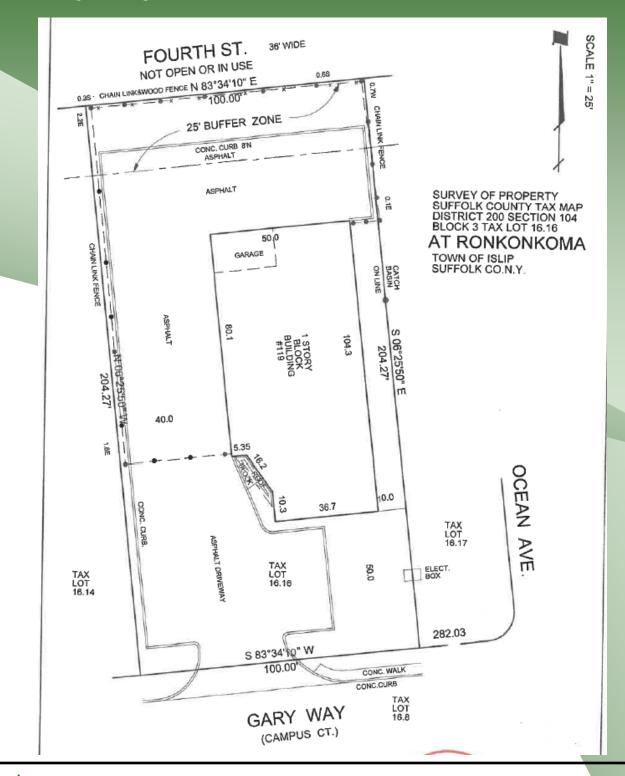

### For Sale or Lease | Industrial 119 Gary Way, Ronkonkoma NY 11779

| Building Size:  | 5,000 sf ±  |
|-----------------|-------------|
| Lot Size:       | .47 acres ± |
| Offices:        | 1,500 sf ±  |
| Ceiling Height: | 14'±        |
| Drive-Ins:      | 1           |
| Heat:           | Gas         |
| Power:          | 400 amps    |
| Sprinklered:    | Fully       |