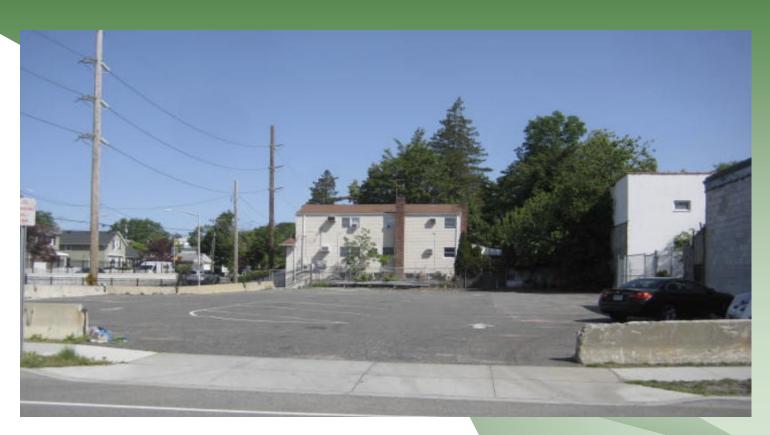

## Available | Parking 118 Covert Ave, New Hyde Park, NY 11040

Lot Size:

12,763 sq ft  $\pm$ 

- Located by the New Hyde Park LIRR Station
- > Village of New Hyde Park
- Minutes from The NYC border
- > Dimensions approx 88' x 145'