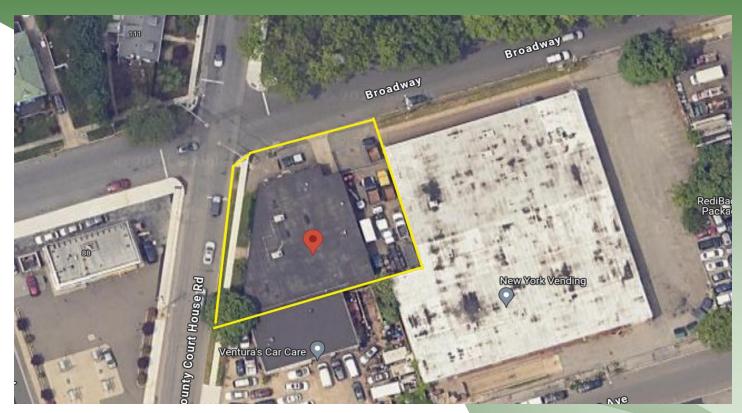

## Available | Industrial | 116 County Courthouse Rd, Garden City Park, NY 11040

### Click map to map it.....