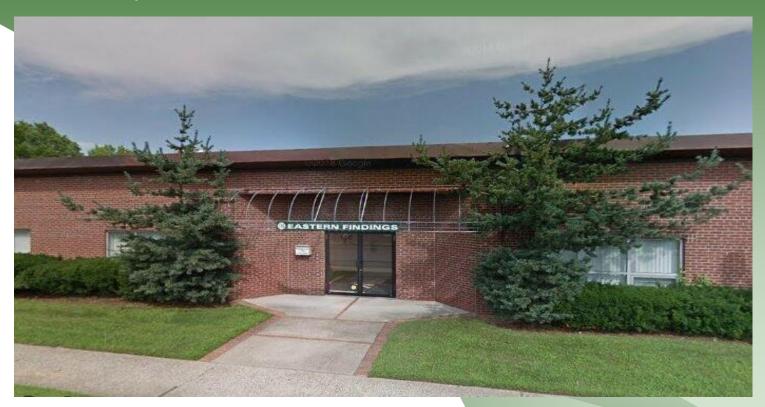

## Available | Industrial | 116 County Courthouse Rd, Garden City Park, NY 11040

# **REDUCED!**

| <b>Building Size:</b> |    |
|-----------------------|----|
| Lot Size:             |    |
| Ceiling Height        | t: |
| Drive-Ins:            |    |
| Heat:                 |    |
| Power:                |    |

6,500 sf ± .26 acres ± 12' clear ± 1 Gas 400 amps ±

Sale Price: Taxes: <del>\$2,295,000</del> \$2,195,000 \$51,813.00 ±