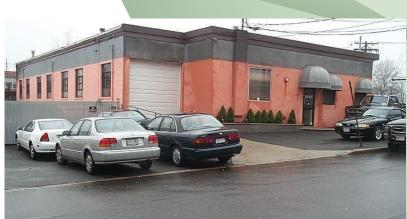

## Available | Industrial | 116 County Courthouse Rd, Garden City Park, NY 11040

# REDUCED!

- ► Full A/C
- Good loading
- > Fully sprinklered
- > Off street parking / private lot
- > Rear yard fenced, lit and secure
- > Walk to LIRR Merillon Ave Station
- Corner location / excellent visibility
- > Close to NYU Langone Hospital Mineola
- > Close to LIJ Northwell / St Francis Hospital
- > Just minutes from the Queens border (less than 3 miles)
- > Easy access to all points east and west on Long Island & NYC