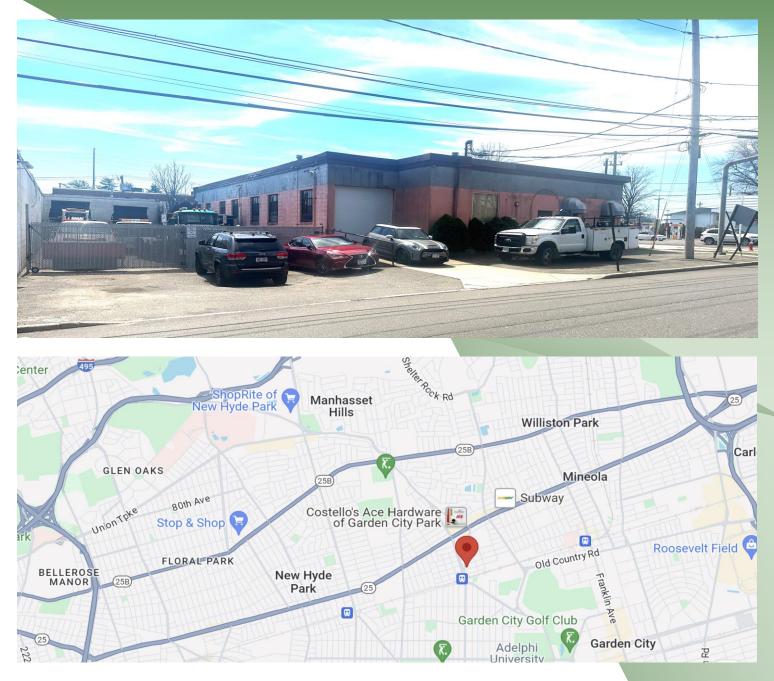

## Available | Industrial | 116 County Courthouse Rd, Garden City Park, NY 11040

### Click map to map it.....