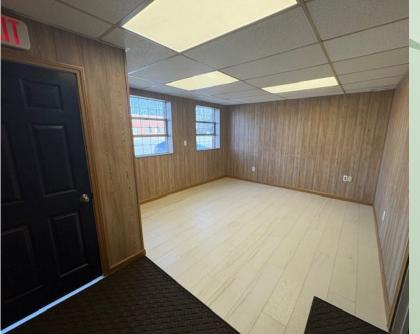

# For Lease | Industrial 110 Bell Street, West Babylon, NY

| Available Size: | 2,000 sf ±            |
|-----------------|-----------------------|
| Offices:        | 10% ±                 |
| Bathrooms:      | 2                     |
| Ceiling Height: | $12' \pm Under Steel$ |
| Loading:        | 1 Drive-In            |
| Heat:           | Oil                   |
| Power:          | 100 amps (3 Phase)    |