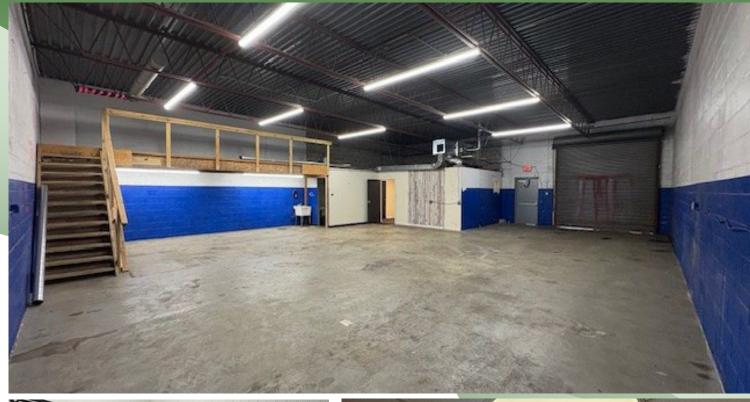

# For Lease | Industrial 110 Bell Street, West Babylon, NY

| Available Size: | 2,000 sf ±            |
|-----------------|-----------------------|
| Offices:        | 10% ±                 |
| Bathrooms:      | 2                     |
| Ceiling Height: | $12' \pm Under Steel$ |
| Loading:        | 1 Drive-In            |
| Heat:           | Oil                   |
| Power:          | 100 amps (3 Phase)    |