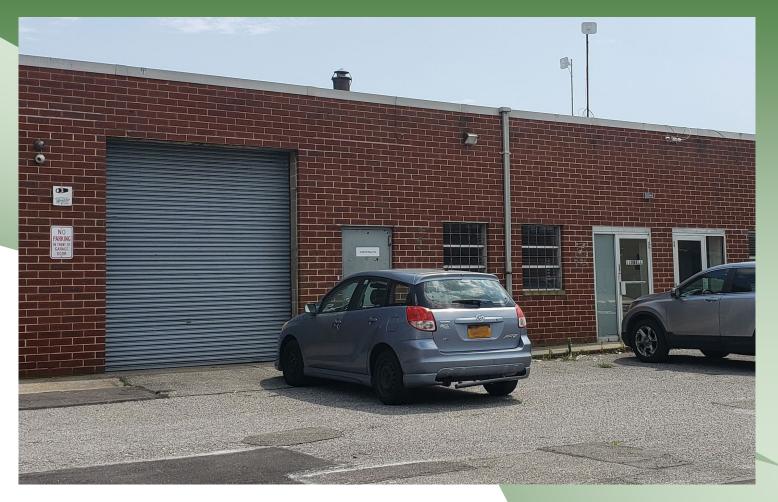

# For Lease | Industrial 110 Bell Street, West Babylon, NY

| Available Size: | 2,000 sf ±            |
|-----------------|-----------------------|
| Offices:        | 10% ±                 |
| Bathrooms:      | 2                     |
| Ceiling Height: | $12' \pm Under Steel$ |
| Loading:        | 1 Drive-In            |
| Heat:           | Oil                   |
| Power:          | 100 amps (3 Phase)    |