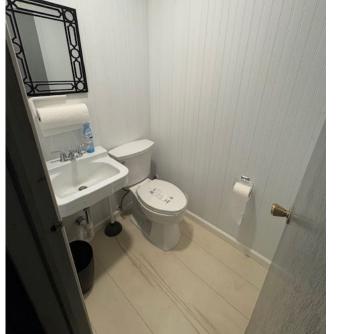

# For Lease | Industrial 110 Bell Street, West Babylon, NY

| Available Size: | 2,000 sf ±            |
|-----------------|-----------------------|
| Offices:        | 10% ±                 |
| Bathrooms:      | 2                     |
| Ceiling Height: | $12' \pm Under Steel$ |
| Loading:        | 1 Drive-In            |
| Heat:           | Oil                   |
| Power:          | 100 amps (3 Phase)    |