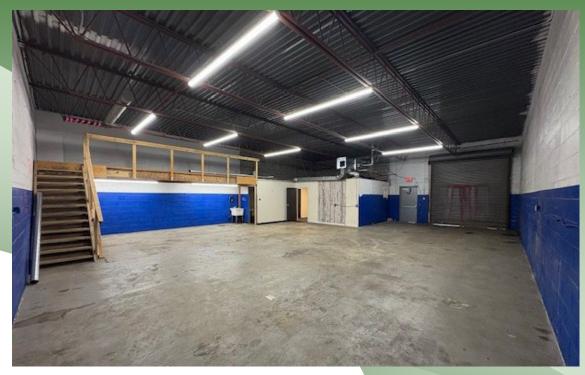

# For Lease | Industrial 110 Bell Street, West Babylon, NY

Available Size:  $2,000 \text{ sf } \pm$ 

Offices:  $10\% \pm$ 

Bathrooms: 2

Ceiling Height: 12' ± Under Steel

Loading: 1 Drive-In

Heat: Oil

Power: 100 amps (3 Phase)