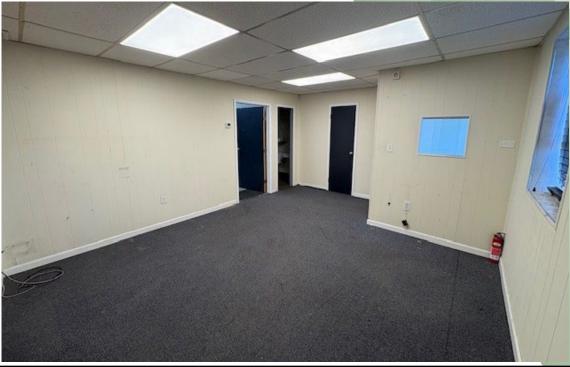

# For Lease | Industrial 110 Bell Street, West Babylon, NY

Available Size:  $2,000 \text{ sf } \pm$ 

Offices:  $10\% \pm$ 

Bathrooms: 2

Ceiling Height: 12' ± Under Steel

Loading: 1 Drive-In

Heat: Oil

Power: 100 amps (3 Phase)