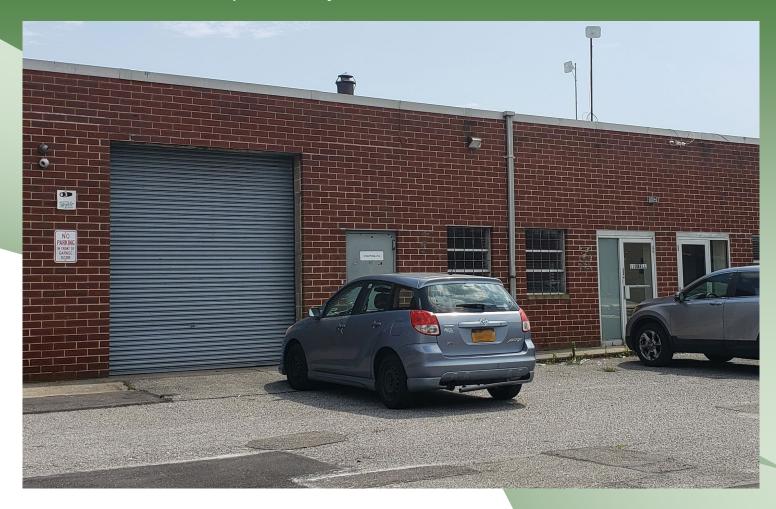

# For Lease | Industrial 110 Bell Street, West Babylon, NY

Available Size:  $2,000 \text{ sf } \pm$ 

Offices:  $10\% \pm$ 

Bathrooms: 2

Ceiling Height: 12' ± Under Steel

Loading: 1 Drive-In

Heat: Oil

Power: 100 amps (3 Phase)