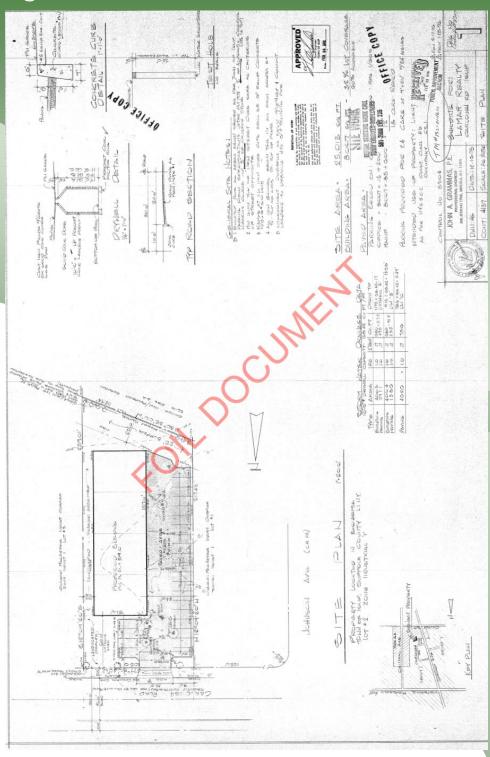

Building Size: 8,000 sf ±

Lot Size:  $0.58 \text{ acres } \pm$ 

Offices:  $15\% \pm$ 

Ceiling Height: 14'±

Drive-Ins: 3

Heat: Oil

Power:  $600 \text{ amps} \pm (3 \text{ Phase})$ 

- IDEAL USER / INVESTOR
- 3 Units 2,000 sf / 2,500 sf / 3,500 sf
- Tenant in 2,500 sf paying \$14.85 psf. Leased till 3/31/2028 (with option)
- Ample Parking
- Located Between Veterans Memorial Highway & Sunrise Highway