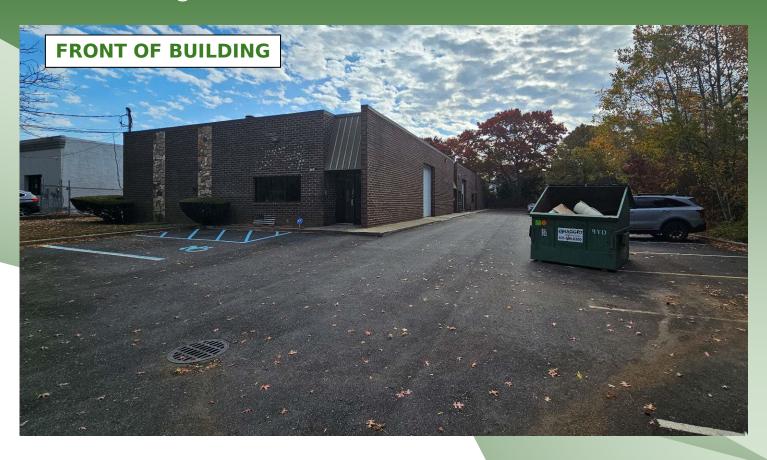

Building Size: 8,000 sf ±

Lot Size:  $0.58 \text{ acres } \pm$ 

Offices:  $15\% \pm$ 

Ceiling Height: 14'±

Drive-Ins: 3

Heat: Oil

Power:  $600 \text{ amps} \pm (3 \text{ Phase})$ 

- IDEAL USER / INVESTOR
- 3 Units 2,000 sf / 2,500 sf / 3,500 sf
- Tenant in 2,500 sf paying \$14.85 psf. Leased till 3/31/2028 (with option)
- Ample Parking
- Located Between Veterans Memorial Highway & Sunrise Highway