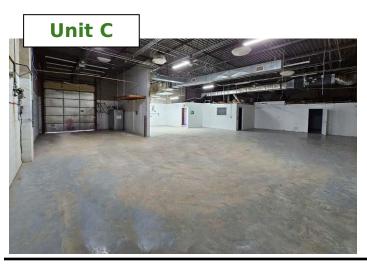

Building Size: 8,000 sf ±

Lot Size:  $0.58 \text{ acres } \pm$ 

Offices:  $15\% \pm$ 

Ceiling Height: 14'±

Drive-Ins: 3

Heat: Oil

Power:  $600 \text{ amps} \pm (3 \text{ Phase})$ 

- IDEAL USER / INVESTOR
- 3 Units 2,000 sf / 2,500 sf / 3,500 sf
- Tenant in 2,500 sf paying \$14.85 psf. Leased till 3/31/2028 (with option)
- Ample Parking
- Located Between Veterans Memorial Highway & Sunrise Highway