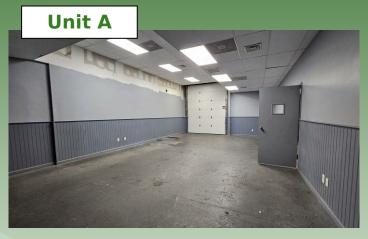

Building Size: 8,000 sf ±

Lot Size:  $0.58 \text{ acres } \pm$ 

Offices:  $15\% \pm$ 

Ceiling Height: 14'±

Drive-Ins: 3

Heat: Oil

Power:  $600 \text{ amps} \pm (3 \text{ Phase})$ 

- IDEAL USER / INVESTOR
- 3 Units 2,000 sf / 2,500 sf / 3,500 sf
- Tenant in 2,500 sf paying \$14.85 psf. Leased till 3/31/2028 (with option)
- Ample Parking
- Located Between Veterans Memorial Highway & Sunrise Highway