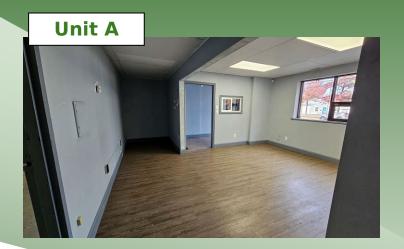

Building Size: 8,000 sf ±

Lot Size:  $0.58 \text{ acres } \pm$ 

Offices:  $15\% \pm$ 

Ceiling Height: 14'±

Drive-Ins: 3

Heat: Oil

Power:  $600 \text{ amps} \pm (3 \text{ Phase})$ 

- IDEAL USER / INVESTOR
- 3 Units 2,000 sf / 2,500 sf / 3,500 sf
- Tenant in 2,500 sf paying \$14.85 psf. Leased till 3/31/2028 (with option)
- Ample Parking
- Located Between Veterans Memorial Highway & Sunrise Highway