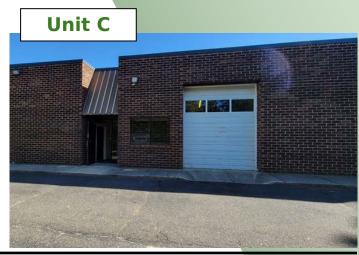

Building Size: 8,000 sf ±

Lot Size:  $0.58 \text{ acres } \pm$ 

Offices:  $15\% \pm$ 

Ceiling Height: 14'±

Drive-Ins: 3

Heat: Oil

Power:  $600 \text{ amps} \pm (3 \text{ Phase})$ 

- IDEAL USER / INVESTOR
- 3 Units 2,000 sf / 2,500 sf / 3,500 sf
- Tenant in 2,500 sf paying \$14.85 psf. Leased till 3/31/2028 (with option)
- Ample Parking
- Located Between Veterans Memorial Highway & Sunrise Highway