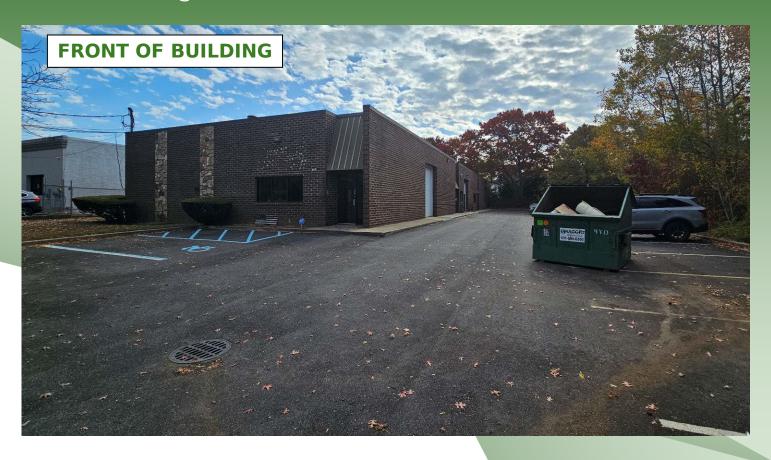

## For Sale | Industrial 105 Carlough Road, Bohemia NY 11716

Building Size: 8,000 sf ±

Lot Size:  $0.58 \text{ acres } \pm$ 

Offices: 15% ±

Ceiling Height: 14'±

Drive-Ins: 3

Heat: Oil

Power:  $600 \text{ amps} \pm (3 \text{ Phase})$ 

- IDEAL USER / INVESTOR
- 3 Units 2,000 sf / 2,500 sf / 3,500 sf
- Tenant in 2,500 sf paying \$14.85 psf. Leased till 3/31/2028 (with option)
- Ample Parking
- Located Between Veterans Memorial Highway & Sunrise Highway

# For Sale | Industrial 105 Carlough Road, Bohemia NY 11716