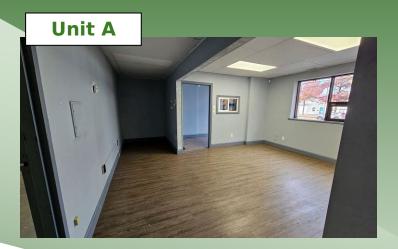

- IDEAL USER / INVESTOR
- 3 Units 2,000 sf / 2,500 sf / 3,500 sf
- Tenant in 2,500 sf paying \$14.85 psf. Leased till 3/31/2028 (with option)
- Ample Parking
- Located Between Veterans Memorial Highway & Sunrise Highway