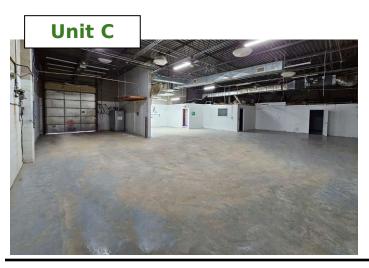

- IDEAL USER / INVESTOR
- 3 Units 2,000 sf / 2,500 sf / 3,500 sf
- Tenant in 2,500 sf paying \$14.85 psf. Leased till 3/31/2028 (with option)
- Ample Parking
- Located Between Veterans Memorial Highway & Sunrise Highway