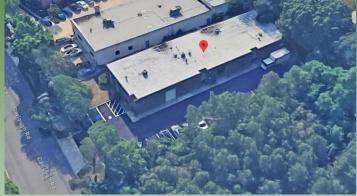

## For Sale | Industrial 105 Carlough Road, Bohemia NY 11716

Building Size: 8,000 sf ±

Lot Size:  $0.58 \text{ acres } \pm$ 

Offices: 15% ±

Ceiling Height: 14'±

Drive-Ins: 3

Heat: Oil

Power:  $600 \text{ amps} \pm (3 \text{ Phase})$ 

- IDEAL USER / INVESTOR
- 3 Units 2,000 sf / 2,500 sf / 3,500 sf
- Tenant in 2,500 sf paying \$14.85 psf. Leased till 3/31/2028 (with option)
- Ample Parking
- Located Between Veterans Memorial Highway & Sunrise Highway

Asking Sale Price: \$ 2,400,000 Approximate Taxes: \$ 16,688.46

# For Sale | Industrial 105 Carlough Road, Bohemia NY 11716