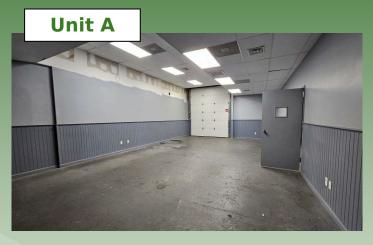

- IDEAL USER / INVESTOR
- 3 Units 2,000 sf / 2,500 sf / 3,500 sf
- Tenant in 2,500 sf paying \$14.85 psf. Leased till 3/31/2028 (with option)
- Ample Parking
- Located Between Veterans Memorial Highway & Sunrise Highway