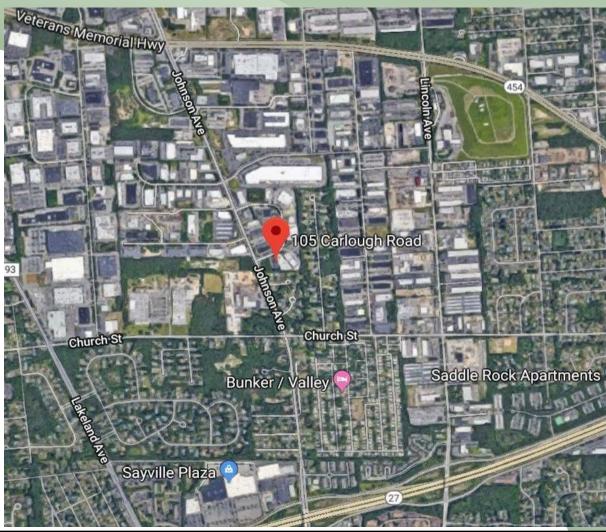

## For Sale | Industrial 105 Carlough Road, Bohemia NY 11716

Building Size: 8,000 sf ±

Lot Size:  $0.58 \text{ acres } \pm$ 

Offices: 15% ±

Ceiling Height: 14'±

Drive-Ins: 3

Heat: Oil

Power:  $600 \text{ amps} \pm (3 \text{ Phase})$ 

# For Sale | Industrial 105 Carlough Road, Bohemia NY 11716