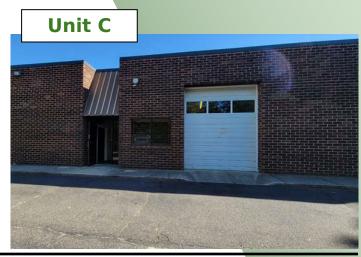

- IDEAL USER / INVESTOR
- 3 Units 2,000 sf / 2,500 sf / 3,500 sf
- Tenant in 2,500 sf paying \$14.85 psf. Leased till 3/31/2028 (with option)
- Ample Parking
- Located Between Veterans Memorial Highway & Sunrise Highway