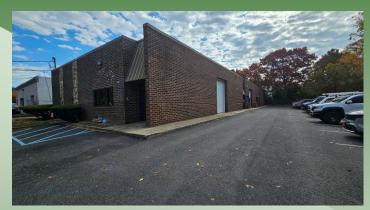

## For Sale | Industrial 105 Carlough Road, Bohemia NY 11716

Building Size: 8,000 sf ±

Lot Size:  $0.58 \text{ acres } \pm$ 

Offices: 15% ±

Ceiling Height: 14'±

Drive-Ins: 3

Heat: Oil

Power:  $600 \text{ amps} \pm (3 \text{ Phase})$ 

# For Sale | Industrial 105 Carlough Road, Bohemia NY 11716

# For Sale | Industrial 105 Carlough Road, Bohemia NY 11716

201 Moreland Road, Ste 4, Hauppauge, NY 11788 (631) 770-0700 ~ info@metrorealtyservices.com www.metrorealtyservices.com