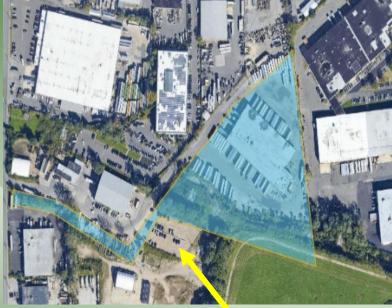

Extra Parking: Additional 9 acres available (divisible) Call for pricing

Lease Price: Please call for details

201 Moreland Road, Ste 4, Hauppauge, NY 11788 (631) 770-0700 ~ info@metrorealtyservices.com www.metrorealtyservices.com