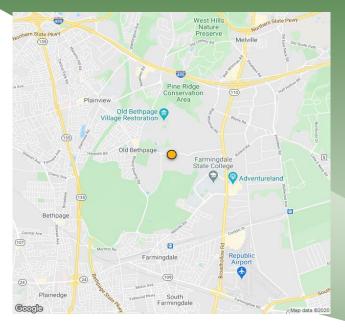

## Available | Cross-dock 1 Imperatore Dr, Old Bethpage, NY

Click map to map it....

**Extra Parking** 

Located just 2.5 miles from the Long Island Expressway this property offer easy access to NYC & all points east and west on Long Island.