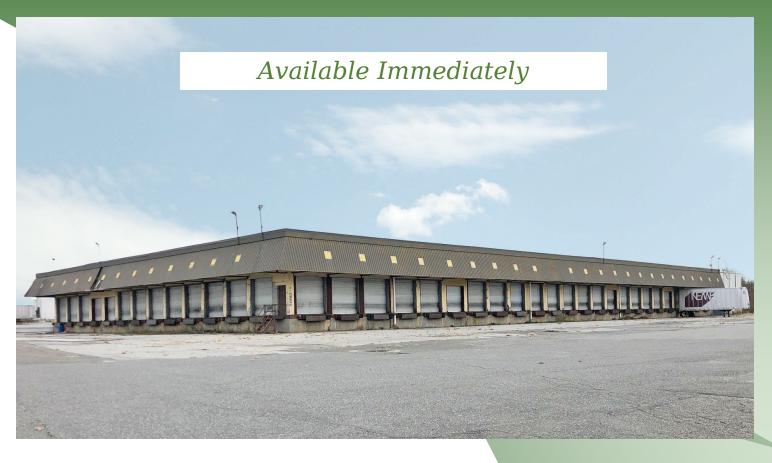

# Available | Cross-dock 1 Imperatore Dr, Old Bethpage, NY

Location: Long Island (Old Bethpage)

Doors: 64 (exterior)

Office: 5,500 sq. ft. +/-

Height: 16' +/-

Acres: 8.20 +/-

Building: 48,140 sq. ft. +/-

Dock: Dock: 151' x 266' +/-

Shop: 1,800 sq. ft. +/- 1-bay (2 doors)

Yard: Paved, fenced & lighted

Fuel: 10,000-gallon UST

201 Moreland Road, Ste 4, Hauppauge, NY 11788 (631) 770-0700 ~ info@metrorealtyservices.com www.metrorealtyservices.com