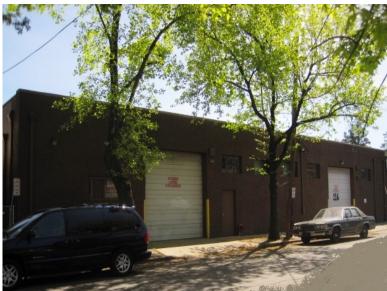

## For Sale ~ Industrial Building 112-118 Cherry Lane

New Hyde Park, NY 11040

Building Size: 16,976 SF

Lot Size: 0.46 Acres

Offices: 10%

Ceiling Height: 14' - 141/2 ' Clear

Drive-ins: 4

Parking: 5 + Street

## Comments:

- ♦ 7,000 Square Feet A/C
- ◆ 6,000 square feet A/C /Office restrooms / Warehouse restrooms
- Located on the Queens Nassau County Border

For further information or to arrange an inspection of this property please contact "Exclusive Agent":