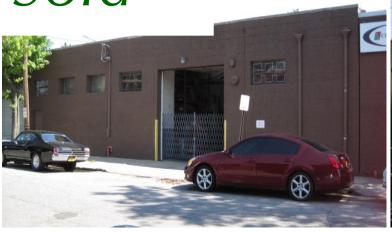

## For Sale ~ Industrial Building 112-118 Cherry Lane

New Hyde Park, NY 11040

Building Size: 16,976 SF

Lot Size: 0.46 Acres

Offices: 10%

Ceiling Height: 14' - 141/2 ' Clear

Drive-ins: 4

Parking: 5 + Street

## Comments:

- ♦ 7,000 Square Feet A/C
- ◆ 6,000 square feet A/C /Office restrooms / Warehouse restrooms
- Located on the Queens Nassau County Border

For further information or to arrange an inspection of this property please contact "Exclusive Agent":