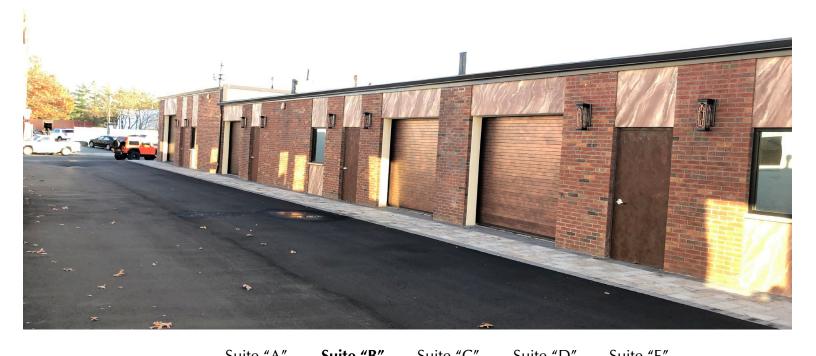

## For Lease ~ Industrial Property 327 Skidmore Rd (aka 327 Skidmores Rd)

Deer Park, NY 11729

|                       | Suite A         | Suite b        | <u>suite C</u>   | Suite D          | <u>Suite E</u>   |               |
|-----------------------|-----------------|----------------|------------------|------------------|------------------|---------------|
| Size:<br>Office:      | 1552 sf<br>Nane | 965 sf<br>None | 1,131 sf<br>None | 1,176 sf<br>None | 1,176 sf<br>None |               |
| Ceiling Height:       | 12'             | 10'            | 10               | 10               | 10               | 4 SUITES      |
| Power (Amps):         | 200             | 200            | 200              | 200              | 200              | <b>LEASED</b> |
| Heat:                 | Gas             | Gas            | Gas              | Gas              | Gas              |               |
| Drive-Ins:            | 1               | 1              | 1                | 1                | 1                |               |
| Rent (Monthly Gross): | \               | \$1,367.00     | \                | \                | \                | <b>\</b>      |

## **Comments:**

- Building Size: 6,120 SF On .33 Acres
- ♦ Immediately Available
- Building Completely Renovated Inside & Out
- C.A.M. Charges Included In Rent

For further information or to arrange an inspection of this property please contact "Exclusive Agent":